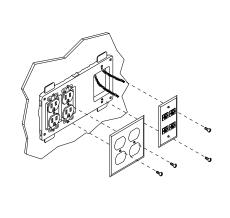

## **WallSource™ New Construction Box WSA and WSB Series Device Mounting Brackets**