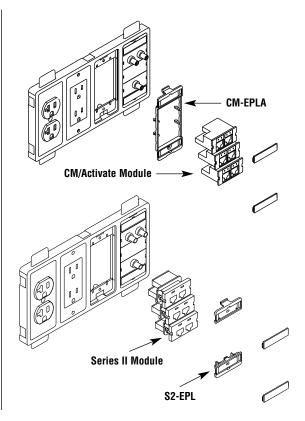

## **WallSource™ New Construction Box WSA and WSB Series Device Mounting Brackets**