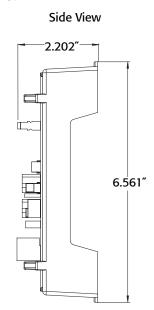

#### **PHYSICAL SPECIFICATIONS**

Dimensions: DSL Filter Board:

5.750"H x 1.750"W x 0.702"D

Bracket:

6.561"H x 2.132"W x 2.202"D

Material: DSL Filter Board:

Printed Circuit Board

Bracket:

#### PN# 47616-DSB