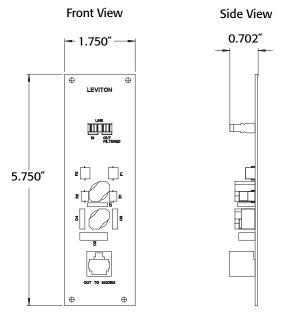

#### **PHYSICAL SPECIFICATIONS**

Dimensions: DSL Filter Board:

5.750"H x 1.750"W x 0.702"D

Bracket:

6.561"H x 2.132"W x 2.202"D

Material: DSL Filter Board:

Printed Circuit Board

Bracket:

#### PN# 47616-DSF