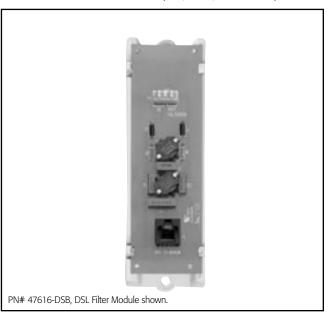

#### PN# 47616-DSB

#### **APPLICATION**

The DSL Filter Board, designed to fit into any Leviton Structured Media™ enclosure, separates the DSL portion of an incoming telephone signal prior to distribution throughout the home, eliminating the need for a micro-filter system at each wallplate. Available as an expansion for Leviton's Pre-Configured Structured Cabling Panels, or as a stand-alone module on an ABS plastic bracket.