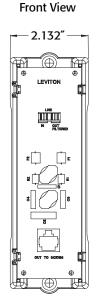

#### **PHYSICAL SPECIFICATIONS**

Dimensions: DSL Filter Board:

5.750"H x 1.750"W x 0.702"D

Bracket:

6.561"H x 2.132"W x 2.202"D

Material: DSL Filter Board:

Printed Circuit Board

Bracket:

#### PN# 47616-DSB