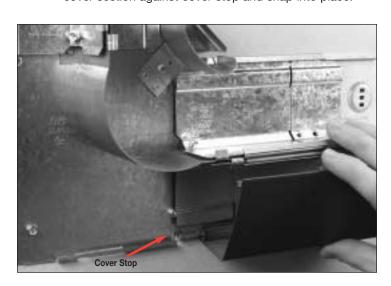

Step 2. Connect Raceway to Fitting with supplied Adjust-to-Fit™ Couplings.

**Step 4.** Install Raceway Covers as shown. Position raceway cover section against cover stop and snap into place.

**Step 5.** All Fitting Covers snap into place. Tabs on Fitting Covers align with slots in Fitting Base.