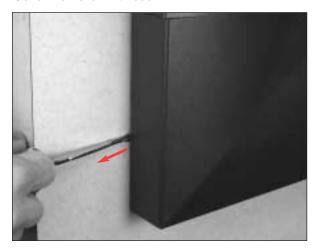

he National Electrical Code.



Step 2. Connect Raceway to Fitting with supplied Adjust-to-Fit™ Couplings.



**Step 4.** Install Raceway Covers as shown. Position raceway cover section against cover stop and snap into place.



**Step 5.** All Fitting Covers snap into place. Tabs on Fitting Covers align with slots in Fitting Base.



**Step 6.** To attach DS4011 Cover: Hook the inside corner then rotate down and snap into place. The DS4017 and DS4018 Covers snap straight on. Covers overlap raceway cover by approximately 3/8" [10mm].



DS4011 Base



**DS4011** with Cover Installed



DS4017 Base



**DS4017 with Cover Installed** 



DS4018 Base



**DS4018 with Cover Installed** 



## FITTING COVER REMOVAL - Fitting Cover can be removed using two methods:

## Cover Removal with 650RT



## **Cover Removal with Screwdriver**



To make the Fittings fully tamper resistant, use part no. DSTRK.

**Step 1.** Locate Dimple on Fitting and use as guide to drill 3/16" [5mm] hole for Tamper Resistant Screw.



**Step 2.** Install Tamper Resistant Screw through drilled hole in the Cover into the tab with hole on the Fitting Base.



Step 3. Installation complete.



For more information, visit www.wiremold.com/ds4000.





Wiremold / Legrand

U.S. and International:

60 Woodlawn Street • West Hartford, CT 06110

1-800-621-0049 • FAX 860-232-2062 • Outside U.S. 860-233-6251 Canada:

570 Applewood Crescent • Vaughan, Ontario L4K 4B4

1-800-723-5175 • FAX 905-738-9721