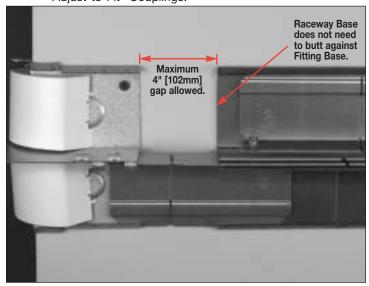

Step 2. Connect Raceway to Fitting with supplied Adjust-to-Fit™ Couplings.

**Step 4.** Install Raceway Covers as shown. Position raceway cover section against cover stop and snap into place.

**Step 5.** All Fitting Covers snap into place. Tabs on Fitting Covers align with slots in Fitting Base.