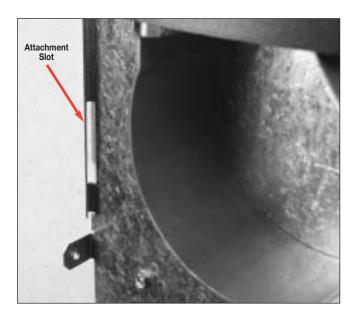

**Step 3.** All Fitting bases have similar features. **NOTE:** the Raceway Cover Stop and internal Snap Fingers.

Wiremold / Legrand Electrical Systems conform to and should be installed and properly grounded in compliance with requirements of the current National Electrical Code, Canadian Electrical Code, or codes administered by local authorities.

Step 2. Connect Raceway to Fitting with supplied Adjust-to-Fit™ Couplings.

**Step 4.** Install Raceway Covers as shown. Position raceway cover section against cover stop and snap into place.

**Step 5.** All Fitting Covers snap into place. Tabs on Fitting Covers align with slots in Fitting Base.