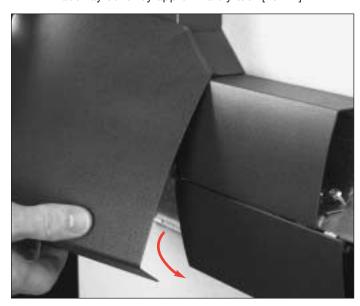

**Step 6.** To attach DS4011 Cover: Hook the inside corner then rotate down and snap into place. The DS4017 and DS4018 Covers snap straight on. Covers overlap raceway cover by approximately 3/8" [10mm].