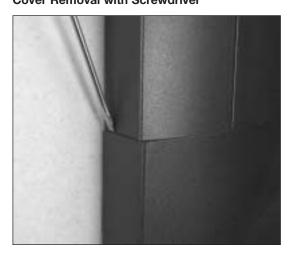

## **Cover Removal with Screwdriver**

To make the Fittings fully tamper resistant, use part no. DSTRK.

**Step 1.** Locate Dimple on Fitting and use as guide to drill 3/16" [5mm] hole for Tamper Resistant Screw.