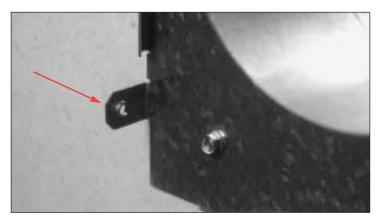

**Step 2.** Install Tamper Resistant Screw through drilled hole in the Cover into the tab with hole on the Fitting Base.

Step 3. Installation complete.

For more information, visit www.wiremold.com/ds4000.