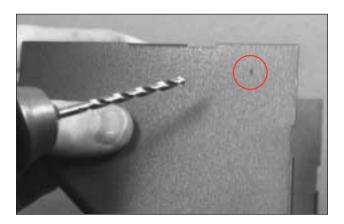

## **Cover Removal with Screwdriver**

To make the Fittings fully tamper resistant, use part no. DSTRK.

**Step 1.** Locate Dimple on Fitting and use as guide to drill 3/16" [5mm] hole for Tamper Resistant Screw.