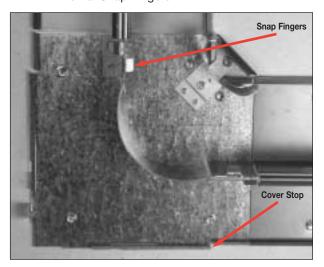

**Step 3.** All Fitting bases have similar features. **NOTE:** the Raceway Cover Stop and internal Snap Fingers.

Wiremold / Legrand Electrical Systems conform to and should be installed and properly grounded in compliance with requirements of the current National Electrical Code, Canadian Electrical Code, or codes administered by local authorities.