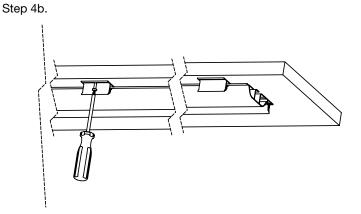

Step 1. Cut base. (If necessary.)

Step 2. Mount hinge rail.

Step 3. Install base.

Step 4a. Locate and mount latches.

Step 4c.

Step 5. Load cables.

Step 6. Complete installation.

Installation Instructions: 1 010 709 0312