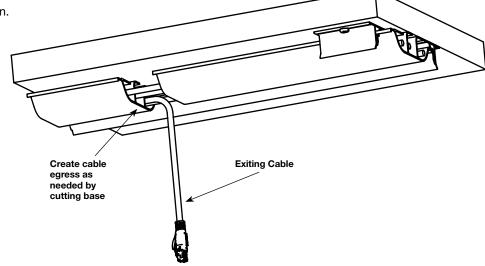

Step 1. Cut base. (If necessary.)

Step 2. Mount hinge rail.

Step 3. Install base.

Step 4a. Locate and mount latches.

Step 4c.

Step 5. Load cables.

Step 6. Complete installation.

Installation Instructions: 1 010 709 0312