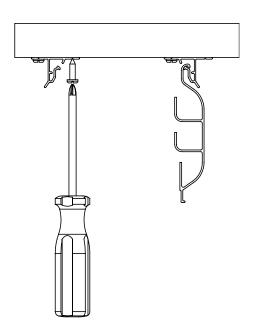

Step 1. Cut base. (If necessary.)

Step 2. Mount hinge rail.

Step 3. Install base.

Step 4a. Locate and mount latches.

Step 4c.

Step 5. Load cables.

Step 6. Complete installation.

Installation Instructions: 1 010 709 0312