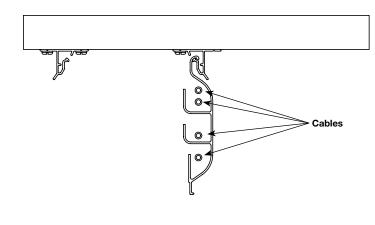

Step 1. Cut base. (If necessary.)

Step 2. Mount hinge rail.

Step 3. Install base.

Step 4a. Locate and mount latches.

Step 4c.

Step 5. Load cables.

Step 6. Complete installation.

Installation Instructions: 1 010 709 0312