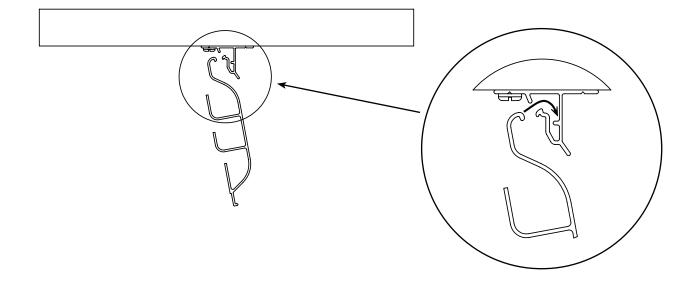

Step 1. Cut base. (If necessary.)

Step 2. Mount hinge rail.

Step 3. Install base.

Step 4a. Locate and mount latches.

Step 4c.

Step 5. Load cables.

Step 6. Complete installation.

Installation Instructions: 1 010 709 0312