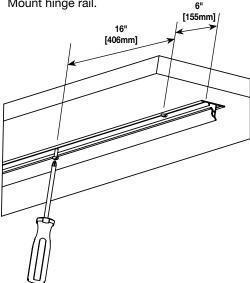

Step 1. Cut base. (If necessary.)

Step 2. Mount hinge rail.

Step 3. Install base.

Step 4a. Locate and mount latches.

Step 4c.

Step 5. Load cables.

Step 6. Complete installation.

Installation Instructions: 1 010 709 0312