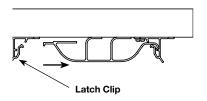

Step 1. Cut base. (If necessary.)

Step 2. Mount hinge rail.

Step 3. Install base.

Step 4a. Locate and mount latches.

Step 4c.

Step 5. Load cables.

Step 6. Complete installation.

Installation Instructions: 1 010 709 0312