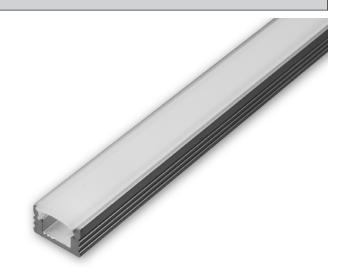

## PRODUCT DESCRIPTION

**LED-CHL** 

Extruded aluminum channel with snap on semi-frosted diffusion lens that provides a rigid linear mounting platform that accomodates the following GM Lighting LED Ribbons

## **FEATURES**

- . Includes 2 mounting clips and screws
- Includes acrylic frosted lens
- End caps sold seperately