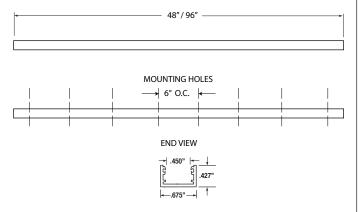

## **ORDERING INFORMATION**

| Model Number | Description                             | Length | Width | Depth | Finish           |
|--------------|-----------------------------------------|--------|-------|-------|------------------|
| LED-CHL      | Extruded architectural aluminum channel | 48"    | .675" | .427" | Brushed Aluminum |
| LED-CHL-8    | Extruded architectural aluminum channel | 96"    | .675" | .427" | Brushed Aluminum |
| LED-CHL-AMC  | (2) Adjustable mounting brackets        |        |       |       | Stainless Steel  |
| LED-CHL-EC   | (2) End caps - one solid, one with hole |        |       |       | Grey             |
| LED-CHL-MC   | (2) Additional mounting clips           |        |       |       | Stainless Steel  |

## TAPE / CONNECTOR COMPATIBILITY

| Catalog No.                                                                                                        | Length | Fits These Connectors | For LED Tape Series                                                                 | Mill Dimensions |  |  |  |
|--------------------------------------------------------------------------------------------------------------------|--------|-----------------------|-------------------------------------------------------------------------------------|-----------------|--|--|--|
| LED-CHL                                                                                                            | 48"    | Soldered leads only   | LTR-P, LTR-S, LTR-E Series<br>Dry location only                                     | .675" x .427"   |  |  |  |
| LED-CHL-8                                                                                                          | 96"    | Soldered leads only   | LTR300, LTR300-100, LTR300-S0, LTR300-100-S0<br>GM300-24-S0, LTR30024, LTR30024-100 | .675" x .427"   |  |  |  |
| Please check our website at www.gmlighting.net for new additions to our line of architectural mounting extrusions. |        |                       |                                                                                     |                 |  |  |  |