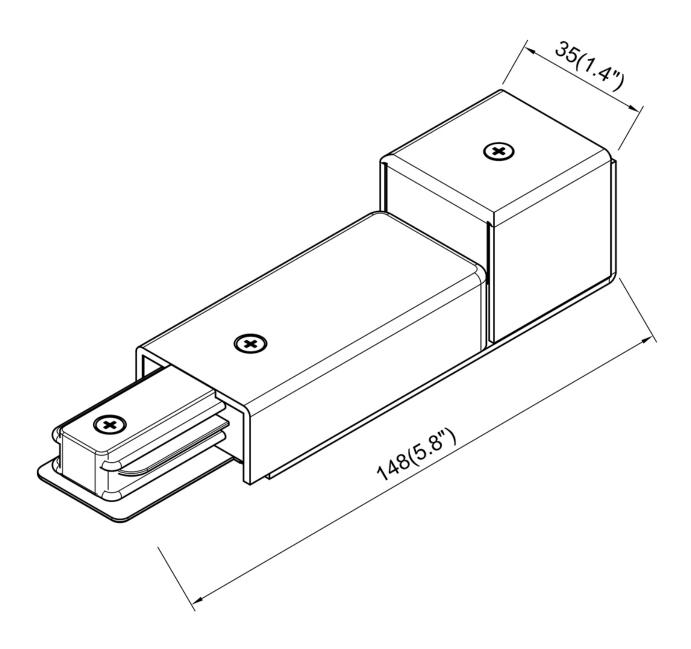

## **End Feed Track Accessory - Dual**

Model No. TA006-DF-WH

End Feed - Dual - in a White finish

- •Dual knock-outs enable Track Power feed from either the end or above with flexible conduit, BX, etc.
- •Compatible with all Kendal linear Tracks
- •Adds 6 inches to total length of Track once inserted
- •120V / 20 Amp rated
- •ETL approval ensures both safety and quality

## **Product Specifications**

**OAH (in.):** 1.25

Overall Width (in.): 6

**OA Depth (in.):** 1.4

**Bulb:** 

Max. wattage (W):

Number of Bulbs:

**Bulb included:** 