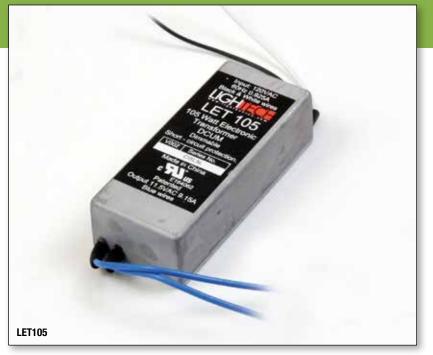

## ORDERING INFORMATION

| Catalog No. | Description                                                 | Wattage    | Weight  | Dimensions             |
|-------------|-------------------------------------------------------------|------------|---------|------------------------|
| LET60       | 12VAC - 20W-60W, Class 2                                    | 20W - 60W  | 3.0 oz. | 2"L x 1.25"W x .75"D   |
| LET75       | 12VAC - 20W - 75W                                           | 20W - 75W  | 3.1 oz. | 2.1"L x 1.4"W x .75"D  |
| LET105      | 12VAC - 50W - 105W                                          | 50W - 105W | 4.4 oz. | 3.1"L x 1.33"W x .86"D |
| LET151      | 12VAC - 50W - 150W                                          | 50W - 150W | 6.8 oz. | 3.4"L x 1.38"W x 1"D   |
| GMT60-C     | Replacement transformer for XP20-3 - Xenon 3 Light Puck Kit | 60W        | 8.8 oz. | 6.5"L x 2.25"W x .74"D |