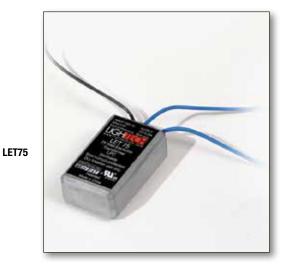

## ORDERING INFORMATION

| Catalog No. | Description                                                 | Wattage    | Weight  | Dimensions             |
|-------------|-------------------------------------------------------------|------------|---------|------------------------|
| LET60       | 12VAC - 20W-60W, Class 2                                    | 20W - 60W  | 3.0 oz. | 2"L x 1.25"W x .75"D   |
| LET75       | 12VAC - 20W - 75W                                           | 20W - 75W  | 3.1 oz. | 2.1"L x 1.4"W x .75"D  |
| LET105      | 12VAC - 50W - 105W                                          | 50W - 105W | 4.4 oz. | 3.1"L x 1.33"W x .86"D |
| LET151      | 12VAC - 50W - 150W                                          | 50W - 150W | 6.8 oz. | 3.4"L x 1.38"W x 1"D   |
| GMT60-C     | Replacement transformer for XP20-3 - Xenon 3 Light Puck Kit | 60W        | 8.8 oz. | 6.5"L x 2.25"W x .74"D |