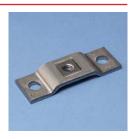

## **365 STEEL WALL OR CEILING PLATE**

• Structural attachment to support hanger rod from a ceiling or a wall

### Material: Steel

| Part Number                  | Description  | F      | ſ      |  |
|------------------------------|--------------|--------|--------|--|
| Finish: Copper Electroplated |              |        |        |  |
| 3650037CP                    | CP, 3/8" Rod | 100 lb | 250 pc |  |
| Finish: Electrogalvanized    |              |        |        |  |
| 3650037EG                    | EG, 3/8" Rod | 100 lb | 250 pc |  |
| Finish: Plain                |              |        |        |  |
| 3650037PL                    | 3/8" Rod     | 100 lb | 250 pc |  |