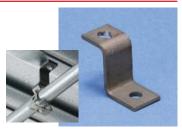

## STANDOFF DECK ANGLE BRACKET

- Meets the requirements of NEC® Section 300.4(E)
- Supports conduit or pipe 1-1/2" (38 mm) under the roof decking to prevent potential damage from nails or screws

#### Material: Steel Finish: Plain

| Part Number | Description | ſ      |
|-------------|-------------|--------|
| CPNAM       | 1 1/2"      | 100 рс |