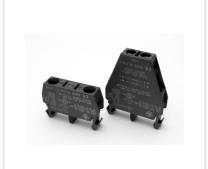

Catalog No. 460XB1

Description: 1 POLE AUX BLOCK 460 LINE

UPC No 783166651872

Home > Contactors > Lighting Contactors > Lighting Contactor

Lighting Contactors. Auxiliary Contacts. Type: Single Pole. Each contactor may use one single or one double auxiliary contact block on each side of the base. When installed on the left side the contacts are NO, when installed on the right side the contacts are NC. This allows a total of 2NO + 2NC contacts maximum.