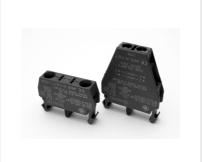

## Catalog No. 460XB2

**Description: 2 POLE AUX BLOCK 460 LINE** 

UPC No 783166651865

Home > Contactors > Lighting Contactors > Lighting Contactor

Lighting Contactors. Auxiliary Contacts. Type: Double Pole. Each contactor may use one single or one double auxiliary contact block on each side of the base. When installed on the left side the contacts are NO, when installed on the right side the contacts are NC. This allows a total of 2NO + 2NC contacts maximum.