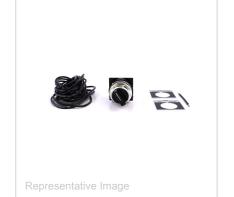

## Catalog No. 460XP4

Description: HOA-ON/OFF/AUTO SS KIT

UPC No 783166621776

Home > Contactors > Lighting Contactors > Lighting Contactor

Lighting Contactors. Enclosure Accessories–Pilot Devices. Pilot Device Type: H-O-A or ON/OFF/AUTO Selector Switch. For use with: Electrically Held w/o Interlock Aux. Mechanically Held 3-wire Control Module. Enclosure accessory kits contain accessory and complete installation wiring and hardware. Some kits contain multiple nameplates for alternate markings.