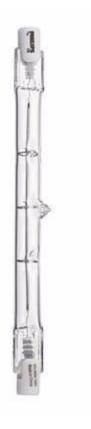

Philips Halogen Linear

300 W RSC base Clear Dimmable

### Make work spaces brighter with white light

Philips 300W dimmable halogen linear light bulb provides bright light for work and security tasks. An efficient alternative to 300W incandescents, it has no mercury and saves a lot of money.

#### **Bulb characteristics**

- Shape: Linear
- Lamp shape code: T3
- Base: RSCVoltage: 110-120 V
- Dimmable