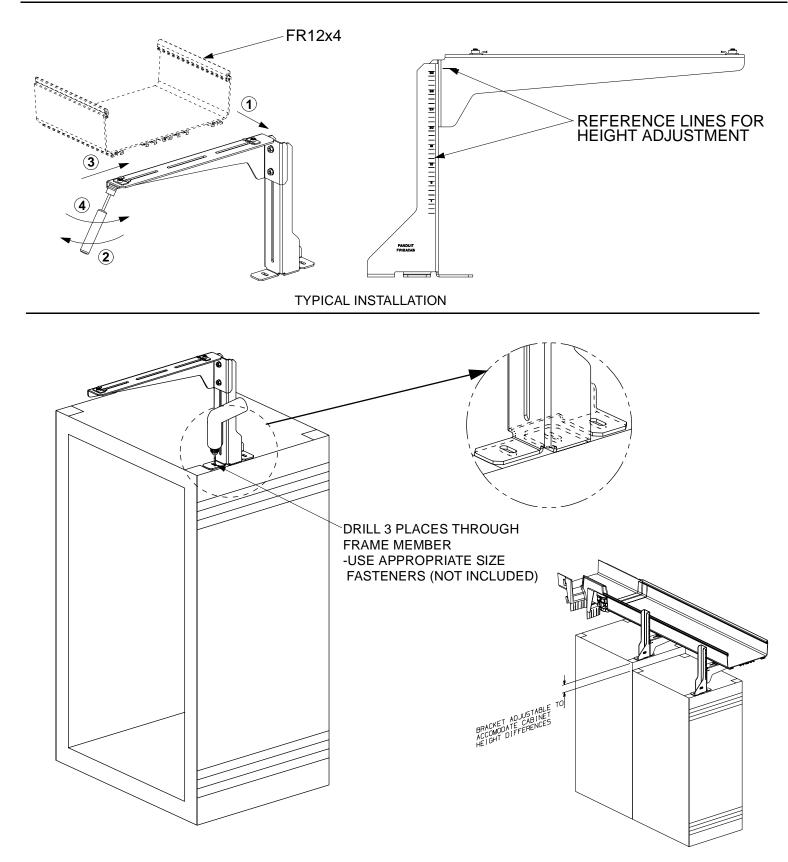

## INSTALLATION INSTRUCTIONS

FOR USE WITH PANDUIT

**F***i*BER**R**UNNER 4x4, 6x4, &12x4

**ROUTING SYSTEMS** 

Printed in U.S.A.

Panduit Corp. 2002

FR4X4 / FR6X4 - 21 E H 21 E H **REFERENCE LINES FOR** HEIGHT ADJUSTMENT 3 **TYPICAL INSTALLATION DRILL 2 PLACES THROUGH** FRAME MEMBER -USE APPROPRIATE SIZE FASTENERS (NOT INCLUDED) CKET ADJUSTABL OMODATE CABINE 3HT DIFFERENCE