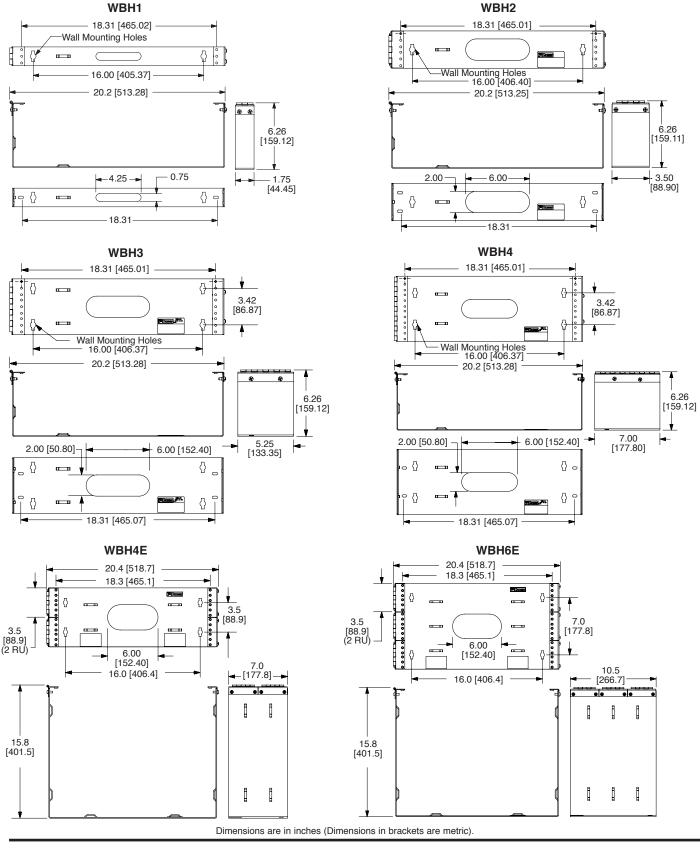

### Hinged Wall Mount Bracket

 1 RU:
 WBH1

 2 RU:
 WBH2

 3 RU:
 WBH3

 4 RU:
 WBH4

4 RU

extended depth: WBH4E

6 RU

extended depth: WBH6E

#### technical information

| Dimensions: | Part<br>Number | RU   | Height<br>in. (mm) | Width<br>in. (mm) | Depth<br>in. (mm) |
|-------------|----------------|------|--------------------|-------------------|-------------------|
|             | WBH1           | 1 RU | 1.57 (44.45)       | 20.2 (513)        | 6.26 (159.12)     |
|             | WBH2           | 2 RU | 3.50 (88.90        | 20.2 (513)        | 6.26 (159.12)     |
|             | WBH3           | 3 RU | 5.25 (133.35)      | 20.2 (513)        | 6.26 (159.12)     |
|             | WBH4           | 4 RU | 7.00 (177.80)      | 20.2 (513)        | 6.26 (159.12)     |
|             | WBH4E          | 4 RU | 7.00 (177.80)      | 20.4 (518.7)      | 15.8 (401.5)      |
|             | WBH6E          | 6 RU | 10.5 (266.7)       | 20.4 (518.7)      | 15.8 (401.5)      |