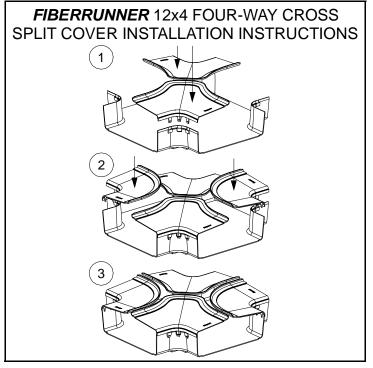

## FIBERRUNNER 12x4 ROUTING SYSTEM WITH QUIKLOCK COUPLER

<u>Part Numbers</u>: FR12X4, FRHC12, FRCR12, FRBC12X4, FRT12X4, FRTSC12, FRRA12X4, FRRASC12, FRH4512X4, FRH45SC12, FRFWC12X4, FRFWCSC12, FRIV4512X4, FROVRA12X4, FROVRASC12, FROV4512X4, FROV45SC12

## **INSTALLATION INSTRUCTIONS**

© Panduit Corp. 2004











Printed in U.S.A.









## **FIBERUNNER** 12x4 ROUTING SYSTEM **INSTALLATION INSTRUCTIONS**





















Instruction Sheet RW133

## **WORLDWIDE SUBSIDIARIES AND SALES OFFICES**

17301 Ridgeland Avenue Tinley Park, IL 60477-3901 Web Site: www.panduit.com/ncg



Fax: 866-449-1702 Technical Support: 866-405-6656 E-mail: netconnsupport@panduit.com