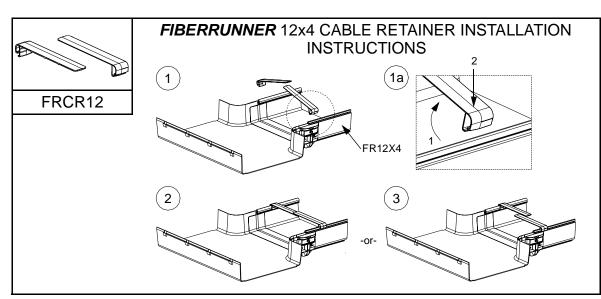

## FIBERRUNNER 12x4 ROUTING SYSTEM WITH QUIKLOCK COUPLER

<u>Part Numbers</u>: FR12X4, FRHC12, FRCR12, FRBC12X4, FRT12X4, FRTSC12, FRRA12X4, FRRASC12, FRH4512X4, FRH45SC12, FRFWC12X4, FRFWCSC12, FRIV4512X4, FROVRA12X4, FROVRASC12, FROV4512X4, FROV45SC12