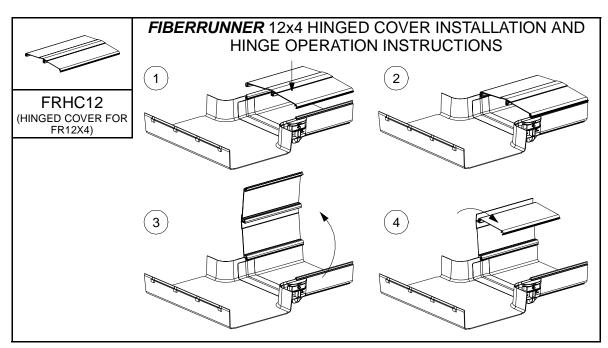

## FIBERRUNNER 12x4 ROUTING SYSTEM WITH QUIKLOCK COUPLER

<u>Part Numbers</u>: FR12X4, FRHC12, FRCR12, FRBC12X4, FRT12X4, FRTSC12, FRRA12X4, FRRASC12, FRH4512X4, FRH45SC12, FRFWC12X4, FRFWCSC12, FRIV4512X4, FROVRA12X4, FROVRASC12, FROV4512X4, FROV45SC12

## **INSTALLATION INSTRUCTIONS**

© Panduit Corp. 2004











Printed in U.S.A.









## **FIBERUNNER** 12x4 ROUTING SYSTEM **INSTALLATION INSTRUCTIONS**





















Instruction Sheet RW133

## **WORLDWIDE SUBSIDIARIES AND SALES OFFICES**

17301 Ridgeland Avenue Tinley Park, IL 60477-3901 Web Site: www.panduit.com/ncg



Fax: 866-449-1702 Technical Support: 866-405-6656 E-mail: netconnsupport@panduit.com