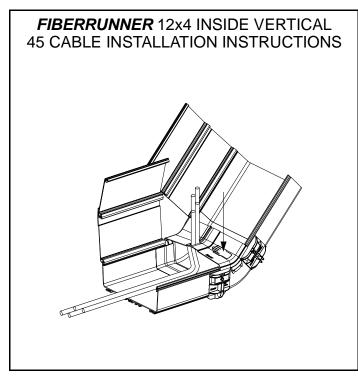

## FIBERRUNNER 12x4 ROUTING SYSTEM WITH QUIKLOCK COUPLER

<u>Part Numbers</u>: FR12X4, FRHC12, FRCR12, FRBC12X4, FRT12X4, FRTSC12, FRRA12X4, FRRASC12, FRH4512X4, FRH45SC12, FRFWC12X4, FRFWCSC12, FRIV4512X4, FROVRA12X4, FROVRASC12, FROV4512X4, FROV45SC12

## **INSTALLATION INSTRUCTIONS**

© Panduit Corp. 2004











Printed in U.S.A.









## **FIBERUNNER** 12x4 ROUTING SYSTEM **INSTALLATION INSTRUCTIONS**





















Instruction Sheet RW133

## **WORLDWIDE SUBSIDIARIES AND SALES OFFICES**

17301 Ridgeland Avenue Tinley Park, IL 60477-3901 Web Site: www.panduit.com/ncg



Fax: 866-449-1702 Technical Support: 866-405-6656 E-mail: netconnsupport@panduit.com