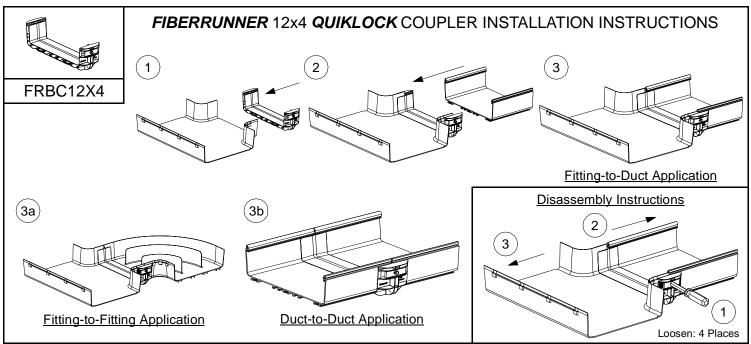

## FIBERRUNNER 12x4 ROUTING SYSTEM WITH QUIKLOCK COUPLER

<u>Part Numbers</u>: FR12X4, FRHC12, FRCR12, FRBC12X4, FRT12X4, FRTSC12, FRRA12X4, FRRASC12, FRH4512X4, FRH45SC12, FRFWC12X4, FRFWCSC12, FRIV4512X4, FROVRA12X4, FROVRASC12, FROV4512X4, FROV45SC12

## **FIBERUNNER** 12x4 ROUTING SYSTEM **INSTALLATION INSTRUCTIONS**

Instruction Sheet RW133