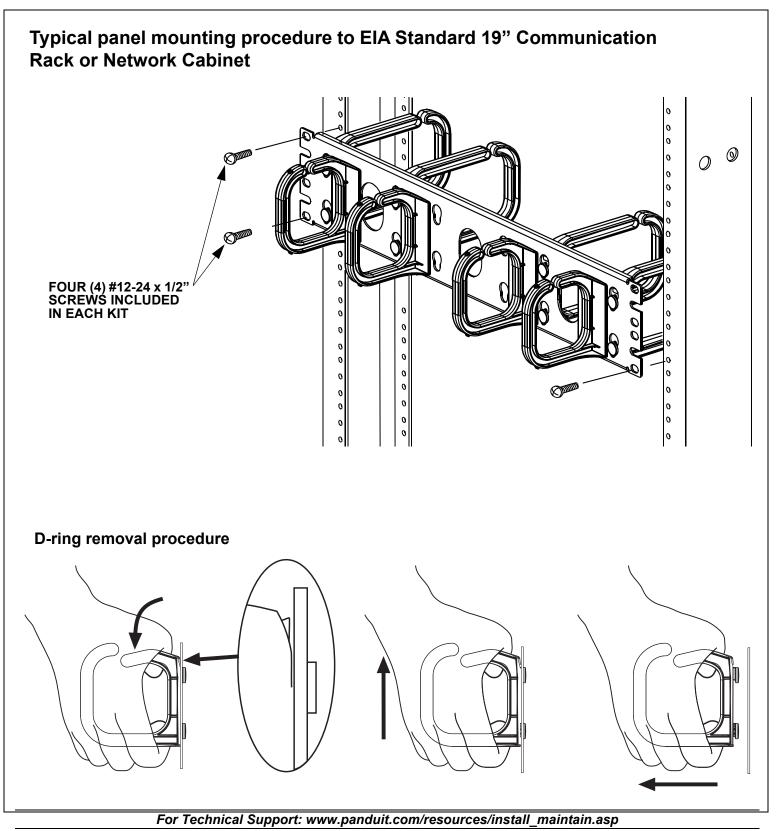

## **OPEN-ACCESS™ COMPONENTS**

For Mounting to EIA Standard 19" Communication Rack or Network Cabinet

© Panduit Corp. 2020

INSTALLATION INSTRUCTIONS

CM108C

## **Horizontal Cable Management Panels**

| PART<br>NUMBER | DESCRIPTION                                                                                                        |
|----------------|--------------------------------------------------------------------------------------------------------------------|
| CMPH1          | Manages patch cables and distribution cables. Includes 1.5"x3" D-ring on the front and 1.5"x5" D-ring on the back. |
| CMPH2          | Manages patch cables and distribution cables. Includes 3"x3" D-ring on the front and 3"x5" D-ring on the back.     |
| CMPHF1         | Manages patch cables. Includes 1.5"x5" D-ring on the front.                                                        |
| CMPHF2         | Manages patch cables. Includes 3"x3" D-ring on the front.                                                          |
| CMPHHF1        | Manages high density patch cables. Includes 1.5"x5" on front.                                                      |
| CMPHH2         | Manages hight density patch cables. Includes 3" x 5" D-ring front.                                                 |
| CMDRH1         | Horizontal D-ring. 1.5"x3" (3.81cm x 7.62cm)                                                                       |
| CMDRHD1        | Horizontal D-ring. 1.5"x5" (3.81cm x 7.62cm)                                                                       |
| CMPH1C         | One rack unit 19" replacement cover                                                                                |
| CMPH2C         | Two rack unit 19" replacement cover                                                                                |

## **Vertical Cable Management**

| CMVDR1  | 1" Wide vertical cable management bracket, long  |
|---------|--------------------------------------------------|
| CMVDR1S | 2" Wide vertical cable management bracket, short |
| CMVDR2S | 2" Wide vertical cable management bracket, short |
| CMVDRC  | Center mounted D-ring                            |

For Instructions in Local Languages and Technical Support: www.panduit.com/resources/install\_maintain.asp