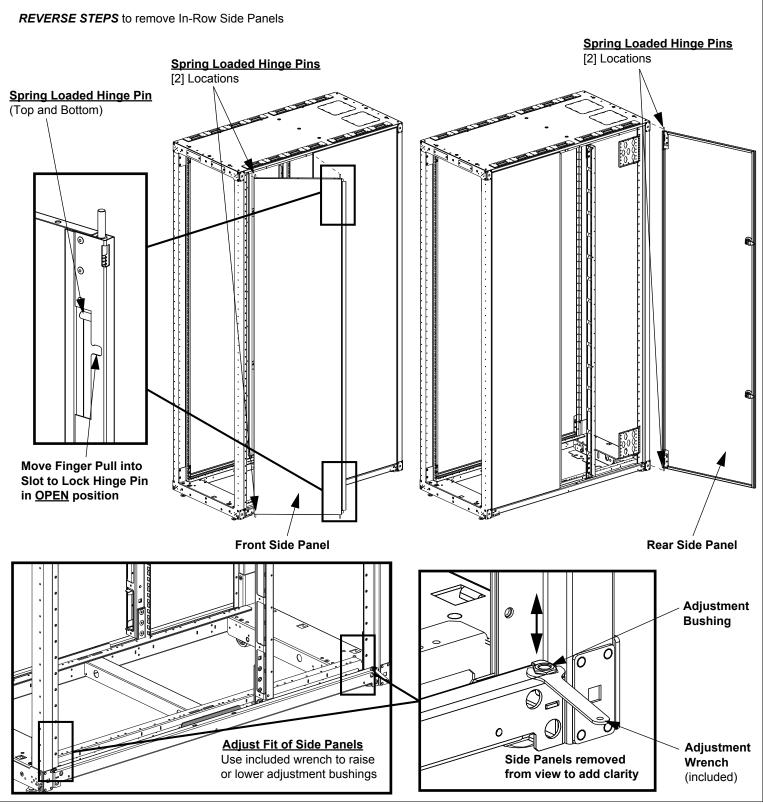

## Side Panels (Removal/Installation and Adjustment - optional)

- Pull and release [4] Spring Loaded Hinge Pins to install Front Side Panel onto cabinet frame
- Pull and release [2] Spring Loaded Hinge Pins to install Rear Side Panel onto cabinet frame
- Close rear side panel and set both locks to LOCKED position