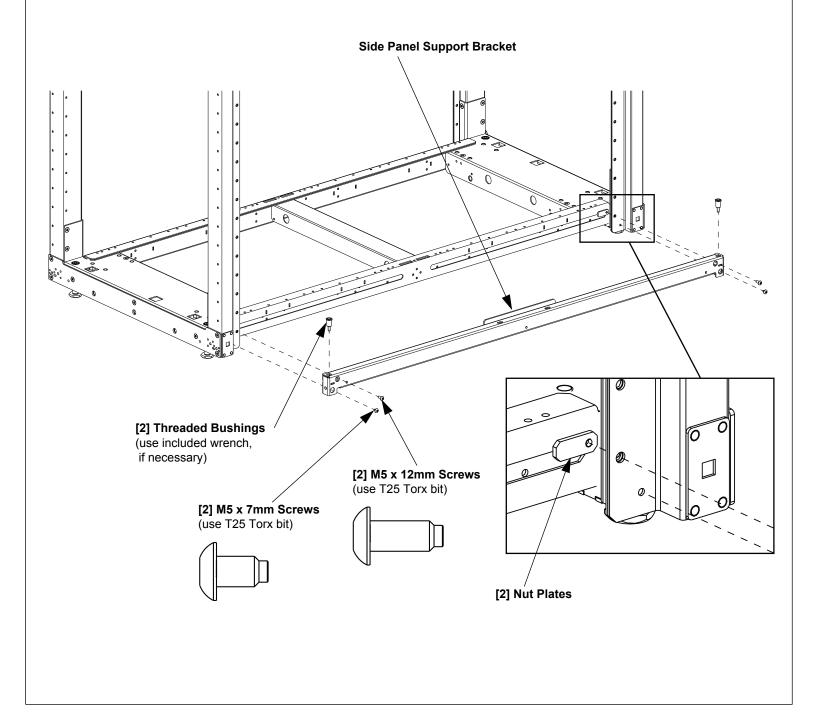

## **Side Panel Support Bracket Installation**

- -Insert [2] Threaded Bushings into Side Panel Support Bracket --- use included wrench to tighten bushings (if necessary)
- -Secure Side Panel Support Bracket to cabinet frame with [4] M5 Torx Screws
  - -[2] M5 X 12mm Torx screws secure to [2] Nut Plates positioned on inside of cabinet frame
  - -[2] M5 X 7mm Torx screws secure Side Panel Support Bracket directly to cabinet frame