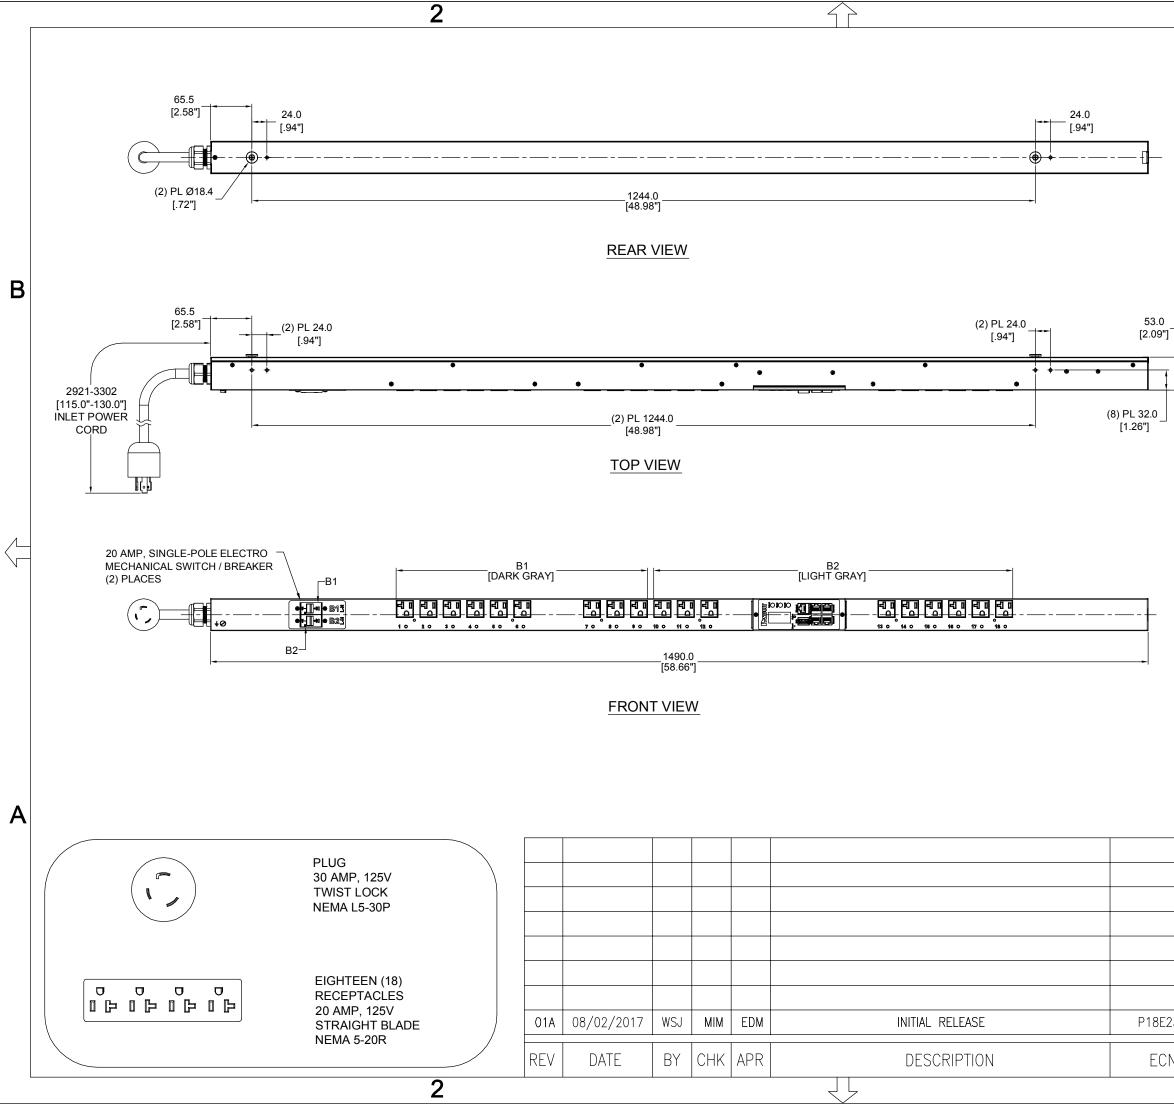

## NOTES:

1. IDENTIFICATION:

UNIT TYPE: ORIENTATION: OUTLET QTY&TYPE: BREAKER QTY&TYPE: INPUT VOLTAGE: INPUT CURRENT: INPUT CURRENT: INPUT PHASE: RATED POWER: INPUT PLUG: INPUT CORD LENGTH:

MONITORED SWITCHED VERTICAL, MID (18) 5-20R (2) 20AMP, SINGLE-POLE 100-120VAC 30A (24A DERATED) SINGLE-PHASE 2.9 kVA NEMA L5-30P 3m [10']

В

 $\neg$ 

7/

- 2. ACCESSORIES: POCKET GUIDE
- 3. RoHS COMPLIANT
- 4. VISIT PANDUIT'S ON-LINE CATALOG AT WWW.PANDUIT.COM FOR ADDITIONAL PRODUCT INFORMATION CONTAINED IN THE SPECIFICATION SHEET AS WELL AS A CURRENT LIST OF PRODUCTS APPLICABLE FOR USE WITH THIS PART
- 5. MAXIMUM ALLOWABLE INPUT POWER = 2.9kW
- 6. INSTALLATION SHALL COMPLY WITH ALL APPLICABLE NATIONAL, STATE, AND LOCAL CODES