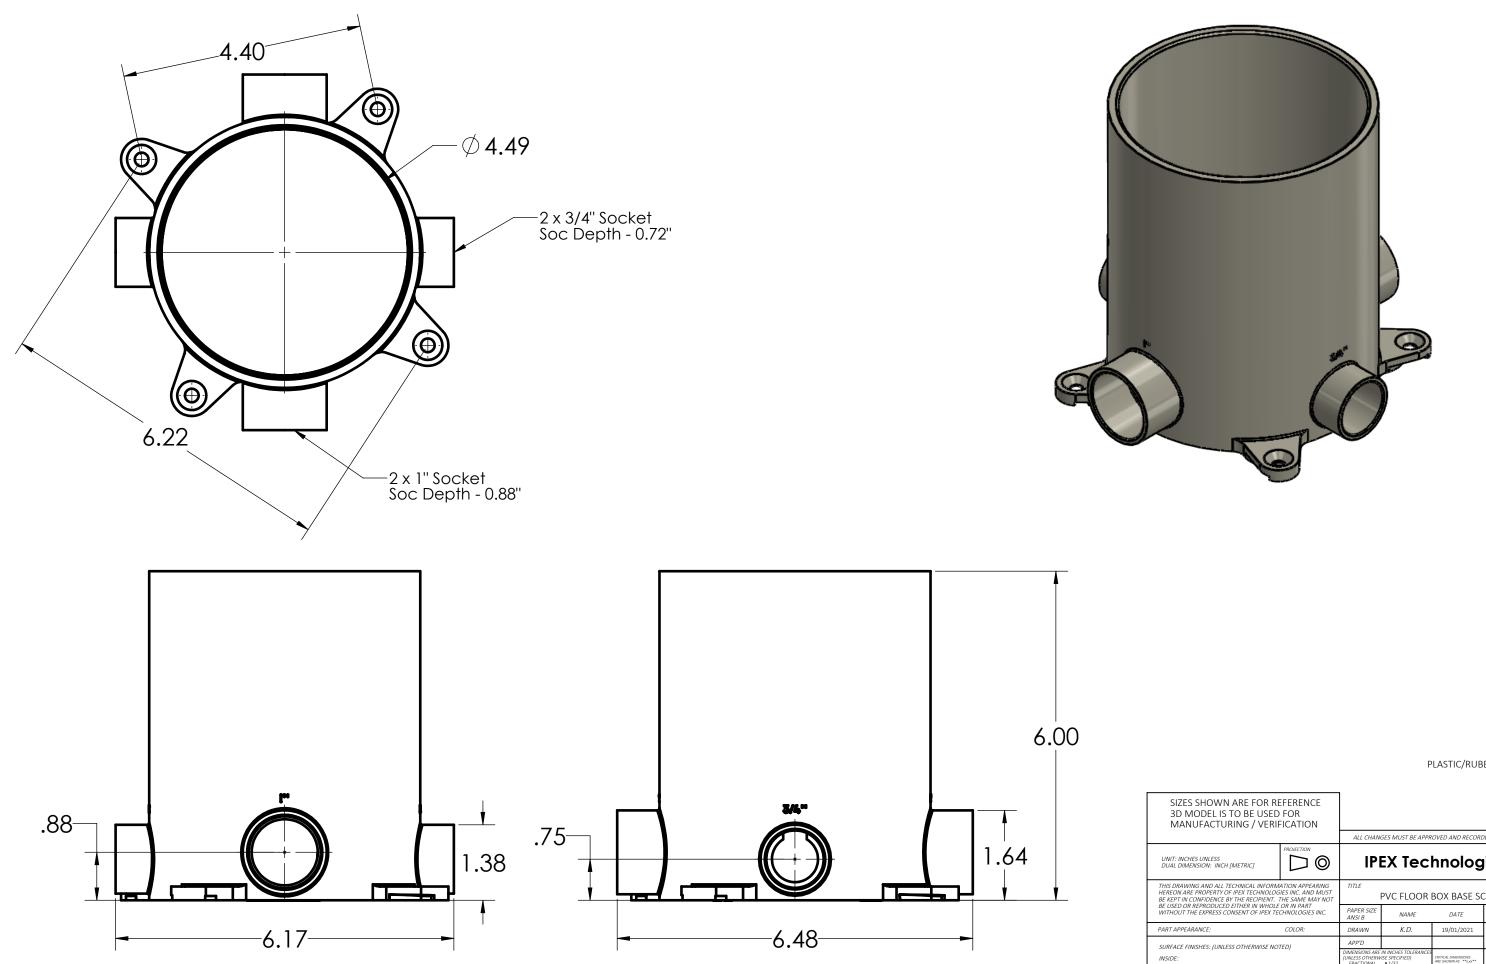

## PLASTIC/RUBBER SIZES

| SIZES SHOWN ARE FOR REFERENCE<br>3D MODEL IS TO BE USED FOR<br>MANUFACTURING / VERIFICATION                                                                                                                                                                                             |        |                                                                                                       |      |                                              |                         |
|-----------------------------------------------------------------------------------------------------------------------------------------------------------------------------------------------------------------------------------------------------------------------------------------|--------|-------------------------------------------------------------------------------------------------------|------|----------------------------------------------|-------------------------|
|                                                                                                                                                                                                                                                                                         |        | ALL CHANGES MUST BE APPROVED AND RECORDED BY ENGINEERING                                              |      |                                              |                         |
| UNIT: INCHES UNLESS<br>DUAL DIMENSION: INCH [METRIC]                                                                                                                                                                                                                                    |        | IPEX Technologies Inc.                                                                                |      |                                              |                         |
| THIS DRAWING AND ALL TECHNICAL INFORMATION APPEARING<br>HEREON ARE PROPERTY OF IPEX TECHNOLOGIES INC. AND MUST<br>BE KEPT IN CONFIDENCE BY THE RECIPIENT. THE SAME MAY NOT<br>BE USED OR REPRODUCED EITHER IN WHOLE OR IN PART<br>WITHOUT THE EXPRESS CONSENT OF IPEX TECHNOLOGIES INC. |        | TITLE PVC FLOOR BOX BASE SCEPTER                                                                      |      |                                              |                         |
|                                                                                                                                                                                                                                                                                         |        | PAPER SIZE<br>ANSI B                                                                                  | NAME | DATE                                         | SCALE: NA               |
| PART APPEARANCE:                                                                                                                                                                                                                                                                        | COLOR: | DRAWN                                                                                                 | K.D. | 19/01/2021                                   | MAT'L:                  |
| SURFACE FINISHES: (UNLESS OTHERWISE NOTED)<br>INSIDE:<br>OUTSIDE:<br>OTHER:                                                                                                                                                                                                             |        | APP'D                                                                                                 |      |                                              |                         |
|                                                                                                                                                                                                                                                                                         |        | DIMENSIONS ARE IN INCHES TOLERANCES<br>(UNLESS OTHERWISE SPECIFIED)<br>FRACTIONAL ±1/32<br>XX ± 0.015 |      | CRITICAL DIMENSIONS<br>ARE SHOWN AS **x.xx** | product code:<br>076954 |
|                                                                                                                                                                                                                                                                                         |        | X.XX ± 0.010<br>X.XXX ± 0.005<br>ANGULAR ± 1.0                                                        |      | ARE SHOWN WITH REF. NOTE                     | PROJECT No.             |
| FILENAME: FOLDER:                                                                                                                                                                                                                                                                       |        |                                                                                                       |      |                                              |                         |