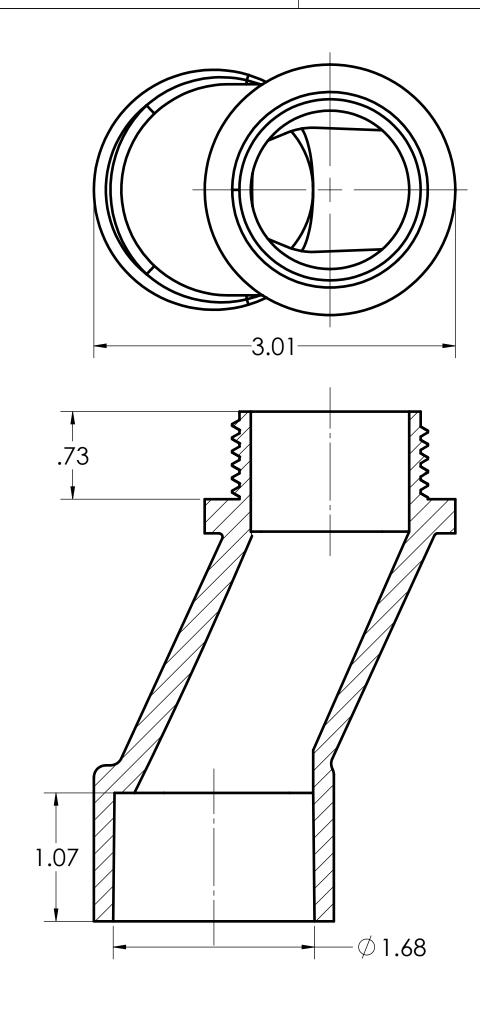

PLASTIC/RUBBER SIZES

| SIZES SHOWN ARE FOR REFERENCE<br>3D MODEL IS TO BE USED FOR<br>MANUFACTURING / VERIFICATION                                                                                                                                                                                             |        |                                                               |                                                                  |                                                                            |                         |
|-----------------------------------------------------------------------------------------------------------------------------------------------------------------------------------------------------------------------------------------------------------------------------------------|--------|---------------------------------------------------------------|------------------------------------------------------------------|----------------------------------------------------------------------------|-------------------------|
|                                                                                                                                                                                                                                                                                         |        | ALL CHANGES MUST BE APPROVED AND RECORDED BY ENGINEERING      |                                                                  |                                                                            |                         |
| UNIT: INCHES UNLESS<br>DUAL DIMENSION: INCH [METRIC]                                                                                                                                                                                                                                    |        | IPEX Technologies Inc.                                        |                                                                  |                                                                            |                         |
| THIS DRAWING AND ALL TECHNICAL INFORMATION APPEARING<br>HEREON ARE PROPERTY OF IPEX TECHNOLOGIES INC. AND MUST<br>BE KEPT IN CONFIDENCE BY THE RECIPIENT. THE SAME MAY NOT<br>BE USED OR REPRODUCED EITHER IN WHOLE OR IN PART<br>WITHOUT THE EXPRESS CONSENT OF IPEX TECHNOLOGIES INC. |        | MO25 1 1/4" PVC METER OFFSET SCEPTER                          |                                                                  |                                                                            |                         |
|                                                                                                                                                                                                                                                                                         |        | PAPER SIZE<br>ANSI B                                          | NAME                                                             | DATE                                                                       | SCALE: NA               |
| PART APPEARANCE:                                                                                                                                                                                                                                                                        | COLOR: | DRAWN                                                         |                                                                  | 30/03/2021                                                                 | MAT'L:                  |
| SURFACE FINISHES: (UNLESS OTHERWISE NOTED)<br>INSIDE:<br>OUTSIDE:                                                                                                                                                                                                                       |        | APP'D                                                         |                                                                  |                                                                            |                         |
|                                                                                                                                                                                                                                                                                         |        | DIMENSIONS ARE<br>(UNLESS OTHERW<br>FRACTIONAL<br>X.X<br>X XX | IN INCHES TOLERANCES<br>ISE SPECIFIED)<br>1/32<br>0.015<br>0.010 | CES<br>CRITICAL DIMENSIONS<br>ARE SHOWN AS **xxx**<br>REFERENCE DIMENSIONS | PRODUCT CODE:<br>077941 |
| OTHER:                                                                                                                                                                                                                                                                                  |        | X.XX<br>X.XXX<br>ANGULAR                                      | ± 0.010<br>± 0.005<br>± 1.0                                      | ARE SHOWN WITH REF. NOTE                                                   | PROJECT No.             |
| FILENAME:                                                                                                                                                                                                                                                                               |        |                                                               |                                                                  |                                                                            |                         |