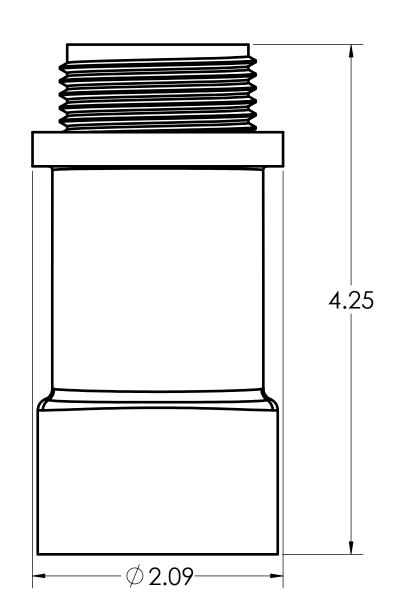

PLASTIC/RUBBER SIZES

| SIZES SHOWN ARE FOR REFERENCE<br>3D MODEL IS TO BE USED FOR<br>MANUFACTURING / VERIFICATION                                                                                                                                                                                             |        |                                                               |                                                                  |                                                                            |                         |
|-----------------------------------------------------------------------------------------------------------------------------------------------------------------------------------------------------------------------------------------------------------------------------------------|--------|---------------------------------------------------------------|------------------------------------------------------------------|----------------------------------------------------------------------------|-------------------------|
|                                                                                                                                                                                                                                                                                         |        | ALL CHANGES MUST BE APPROVED AND RECORDED BY ENGINEERING      |                                                                  |                                                                            |                         |
| UNIT: INCHES UNLESS<br>DUAL DIMENSION: INCH [METRIC]                                                                                                                                                                                                                                    |        | IPEX Technologies Inc.                                        |                                                                  |                                                                            |                         |
| THIS DRAWING AND ALL TECHNICAL INFORMATION APPEARING<br>HEREON ARE PROPERTY OF IPEX TECHNOLOGIES INC. AND MUST<br>BE KEPT IN CONFIDENCE BY THE RECIPIENT. THE SAME MAY NOT<br>BE USED OR REPRODUCED EITHER IN WHOLE OR IN PART<br>WITHOUT THE EXPRESS CONSENT OF IPEX TECHNOLOGIES INC. |        | MO25 1 1/4" PVC METER OFFSET SCEPTER                          |                                                                  |                                                                            |                         |
|                                                                                                                                                                                                                                                                                         |        | PAPER SIZE<br>ANSI B                                          | NAME                                                             | DATE                                                                       | SCALE: NA               |
| PART APPEARANCE:                                                                                                                                                                                                                                                                        | COLOR: | DRAWN                                                         |                                                                  | 30/03/2021                                                                 | MAT'L:                  |
| SURFACE FINISHES: (UNLESS OTHERWISE NOTED)<br>INSIDE:<br>OUTSIDE:                                                                                                                                                                                                                       |        | APP'D                                                         |                                                                  |                                                                            |                         |
|                                                                                                                                                                                                                                                                                         |        | DIMENSIONS ARE<br>(UNLESS OTHERW<br>FRACTIONAL<br>X.X<br>X XX | IN INCHES TOLERANCES<br>ISE SPECIFIED)<br>1/32<br>0.015<br>0.010 | CES<br>CRITICAL DIMENSIONS<br>ARE SHOWN AS **xxx**<br>REFERENCE DIMENSIONS | PRODUCT CODE:<br>077941 |
| OTHER:                                                                                                                                                                                                                                                                                  |        | X.XX<br>X.XXX<br>ANGULAR                                      | ± 0.010<br>± 0.005<br>± 1.0                                      | ARE SHOWN WITH REF. NOTE                                                   | PROJECT No.             |
| FILENAME:                                                                                                                                                                                                                                                                               |        |                                                               |                                                                  |                                                                            |                         |