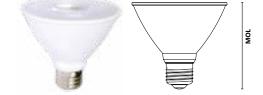

#### ORDERING INFORMATION

Order code: 66292

Description: P30S/12W/27K/40/CHOICE/STD

UPC: 69549662926

Case quantity: 6

Dia.: 3 3/4 in. (95 mm)

#### PERFORMANCE DATA

Shape: PAR30SN Base: E26 Watts(W): 12 Volts (VAC): 120 Colour temperature (K)\*\*: 2 700 15 000 Life L70 (hrs): Initial lumens (lm)\*: 929 Initial lumens per watt (lm/W): 77 CRI: 92 Beam angle (°): 40 CBCP: 1740 0.93 Power factor:

### COMPATIBLE DIMMERS

MOL: 3 3/8 in. (85mm)

| Legrand | HCL453P, RH703PTUTC                                                                         |
|---------|---------------------------------------------------------------------------------------------|
| Cooper  | AAL06, DAL06P, SLC03P                                                                       |
| Leviton | 6615, 6674, DSL06-1LZ, DSM10-1LZ, IPE04-1LZ, IPL06                                          |
| Lutron  | AYCL-253P, CTCL-153P, DVCL-153P,<br>DVCL-253P, DVELV-300P, MACL-153P,<br>PD-6WCL, SELV-300P |