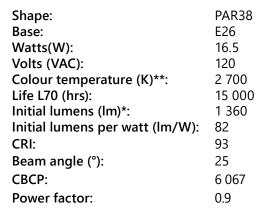

## PERFORMANCE DATA

-20 °C to 40 °C (-4 °F to 104 °F) Operating temperature range:

Traditional equivalent (W): 100

\*Initial lumens range: +/- 10 %

\*\*Typical colour temperature range: +/- 10 %

66297

Description: P38/16.5W/27K/25/CHOICE/STD