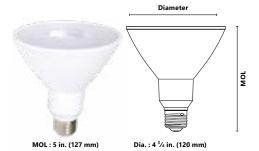

## ORDERING INFORMATION

Order code: 66300

**Description:** P38/16.5W/30K/40/CHOICE/STD

**UPC**: 69549663008

Case quantity: 6

# PERFORMANCE DATA

Operating temperature range: -20 °C to 40 °C (-4 °F to 104 °F)

Traditional equivalent (W): 100

\*Initial lumens range: +/- 10 %

\*\*Typical colour temperature range: +/- 10 %