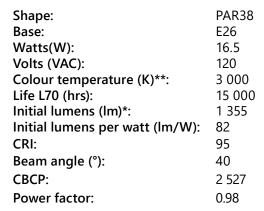

## ORDERING INFORMATION

Order code: 66300

**Description:** P38/16.5W/30K/40/CHOICE/STD

**UPC**: 69549663008

Case quantity: 6

# PERFORMANCE DATA

Operating temperature range: -20 °C to 40 °C (-4 °F to 104 °F)

Traditional equivalent (W): 100

\*Initial lumens range: +/- 10 %

\*\*Typical colour temperature range: +/- 10 %