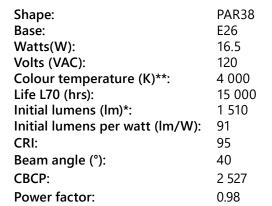

## ORDERING INFORMATION

Order code: 66302

**Description:** P38/16.5W/40K/40/CHOICE/STD

**UPC**: 69549663022

Case quantity: 6

Operating temperature range: -20 °C to 40 °C (-4 °F to 104 °F)

Traditional equivalent (W): 100

\*Initial lumens range: +/- 10 % \*\*Typical colour temp

\*\*Typical colour temperature range: +/- 10 %