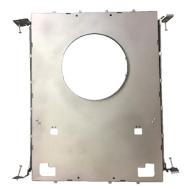

#### **PHYSICAL DATA**

Type: Mounting Plate with Hanger Bars

Material: Galvanized Iron Length: 15 7/8" (403.6 mm) Width: 12 3/16" (310 mm) 9 5/16" (236 mm) Height: Opening diameter: 6" (153 mm)