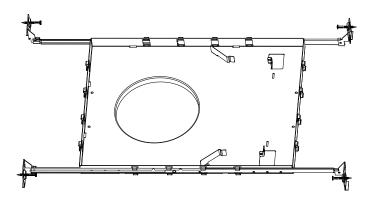

#### **PHYSICAL DATA**

Type: Mounting Plate with Hanger Bars

Material: Galvanized Iron Length: 15 7/8" (403.6 mm) Width: 12 3/16" (310 mm) 9 5/16" (236 mm) Height: Opening diameter: 6" (153 mm)

#### **DIMENSIONS**

| Qty                                                                                | Description | Price |  |  |
|------------------------------------------------------------------------------------|-------------|-------|--|--|
|                                                                                    |             |       |  |  |
| I accept the specifications of the luminaire configuration mentioned above.  Name: |             |       |  |  |
| Company:<br>Signature:                                                             |             |       |  |  |
| Signature:                                                                         |             | Date: |  |  |