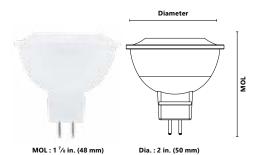

#### ORDERING INFORMATION

66309 Order code:

Description: MR16/12V/6.5W/27K/35/CHOICE/STD

UPC: 69549663091

Case quantity: 24

### PERFORMANCE DATA

Shape: MR16 Base: GU5.3 Watts(W): 6.5 Volts (VAC): 12 Colour temperature (K)\*\*: 2 700 25 000 Life L70 (hrs): Initial lumens (lm)\*: 539 Initial lumens per watt (lm/W): 83 CRI: 81 Beam angle (°): 35 CBCP: 778 0.93 Power factor: