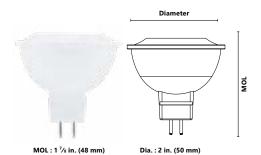

### PERFORMANCE DATA

Shape: MR16 Base: GU5.3 Watts(W): 6.5 Volts (VAC): 12 Colour temperature (K)\*\*: 3 000 25 000 Life L70 (hrs): Initial lumens (lm)\*: 557 Initial lumens per watt (lm/W): 86 CRI: 83 Beam angle (°): 35 CBCP: 778 0.92 Power factor:

Operating temperature range: -20 °C to 40 °C (-4 °F to 104 °F)

Traditional equivalent (W): 50

\*Initial lumens range: +/- 10 % \*\*Typical colour temperature range: +/- 10 %