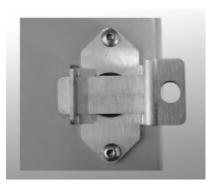

## **Padlock Adaptor**

**EJ Series** 

## Features

- For use with Eclipse Junior (EJ) Series enclosures.
- Padlock adapter fits directly over the slotted quarter turn preventing access.
- 2mm thick 14 gauge stainless steel.
- Stainless steel mounting hardware provided.
- Once installed, the bolts cannot be removed without the door open.
- Easy installed in the field.
- Padlock not included.
- Maintains UL/CSA Type 4, 4X rating.