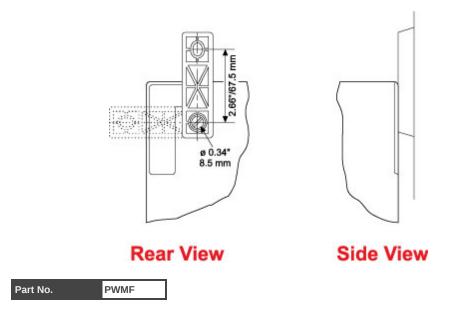

## PW Series Mounting Feet PWMF Series

**Note:** This product line has been discontinued as a stocked series. Information is for reference only. For alternative solution assistance, please **contact Hammond here** or call: USA (716) 630-7030, Canada and International (519) 822-2960.

- · Constructed of polyamide and fiberglass.
- Kit includes inserts and M8 screws to permit horizontal or vertical installation.
- Easily installed in the field.

Data subject to change without notice

 $\ensuremath{\mathbb{C}}$  2021. Hammond Manufacturing Ltd. All rights reserved.