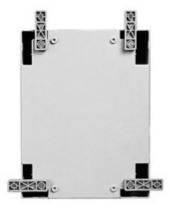

## PW Series Mounting Feet PWMF Series

**Note:** This product line has been discontinued as a stocked series. Information is for reference only. For alternative solution assistance, please **contact Hammond here** or call: USA (716) 630-7030, Canada and International (519) 822-2960.

- · Constructed of polyamide and fiberglass.
- Kit includes inserts and M8 screws to permit horizontal or vertical installation.
- Easily installed in the field.

Data subject to change without notice

 $\ensuremath{\mathbb{C}}$  2021. Hammond Manufacturing Ltd. All rights reserved.