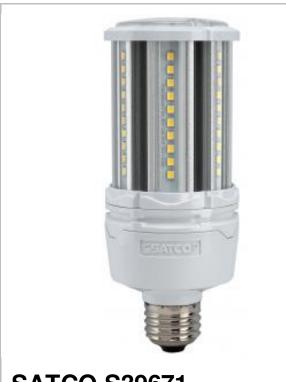

## **SATCO S39671**

22W/LED/HID/2700K/100-277V E26

Notes

[www] 11-22-2021 02:57:4

Warranty

Compliance

| Status                                                              | Active                                                                                                            |
|---------------------------------------------------------------------|-------------------------------------------------------------------------------------------------------------------|
| Watts                                                               | 22W                                                                                                               |
| Incandescent Equivalent                                             | 150W                                                                                                              |
| Fluorescent Equivalent                                              | 40W                                                                                                               |
| HID Equivalent                                                      | 100W                                                                                                              |
| Volts                                                               | 100V-277V                                                                                                         |
| Shape                                                               | Corncob                                                                                                           |
| Base                                                                | Medium                                                                                                            |
| ANSI Base                                                           | E26                                                                                                               |
| Finish                                                              | Clear                                                                                                             |
| CCT (Kelvin)                                                        | 2700                                                                                                              |
| Temperature                                                         | Warm White                                                                                                        |
| CRI                                                                 | 80                                                                                                                |
| Lumens                                                              | 2860L                                                                                                             |
| Beam Spread                                                         | 300                                                                                                               |
| Dimmable                                                            | Non-Dimmable                                                                                                      |
| Hours Rated                                                         | 50000                                                                                                             |
| Lamp Type                                                           | Corncob                                                                                                           |
| Technology                                                          | LED                                                                                                               |
| Min Compartment Size                                                | Length: 8.5 in. Width: 6 in. Depth: 6 in.                                                                         |
| Ballasting Requirements                                             | Ballast Bypass- Direct wire only 100V-277V                                                                        |
| Electrical                                                          |                                                                                                                   |
| Working Voltage                                                     | AC 90-305V                                                                                                        |
| Operating Frequency                                                 | 50/60 Hz                                                                                                          |
| Power Factor                                                        | >0.9                                                                                                              |
| Burning Position                                                    | Universal                                                                                                         |
| Surge Protection                                                    | Built-in surge protection - 2.5KV                                                                                 |
| Operating Temperature                                               | -25C (-13F) to a maximum of +45C (+113F)                                                                          |
| Physical                                                            |                                                                                                                   |
| MOL                                                                 | 5.94                                                                                                              |
|                                                                     | 2.38                                                                                                              |
| MOD                                                                 |                                                                                                                   |
| Lens Finish                                                         | Plastic (PS)                                                                                                      |
| Lens Material                                                       | Plastic (PS)                                                                                                      |
| Housing Color                                                       | White                                                                                                             |
|                                                                     | 0.68                                                                                                              |
| Weight (lb.)                                                        |                                                                                                                   |
| Additional Information                                              |                                                                                                                   |
|                                                                     | UL approved for totally enclosed fixtures; For outdoor & indoor use; Emits no UV light / Contains no Mercury (Hg) |
| Additional Information                                              | fixtures; For outdoor & indoor use;<br>Emits no UV light / Contains no                                            |
| Additional Information  Additional Info                             | fixtures; For outdoor & indoor use;<br>Emits no UV light / Contains no<br>Mercury (Hg)                            |
| Additional Information  Additional Info  Rated For Enclosed Fixture | fixtures; For outdoor & indoor use<br>Emits no UV light / Contains no<br>Mercury (Hg)                             |