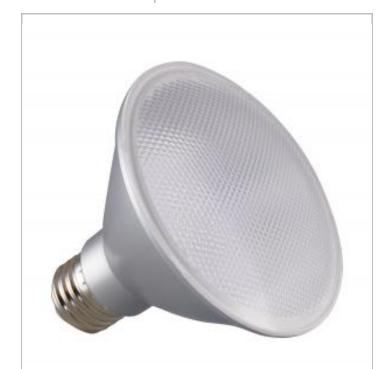

## **SATCO S29416**

12.5PAR30/SN/LED/40'/930/120V

Notes

| General                 |                |
|-------------------------|----------------|
| Status                  | Active         |
| Watts                   | 12.5           |
| Incandescent Equivalent | 75             |
| Fluorescent Equivalent  | 15.00          |
| Volts                   | 120V           |
| Shape                   | PAR30SN        |
| Base                    | Medium         |
| ANSI Base               | E26            |
| Finish                  | Silver         |
| CCT (Kelvin)            | 3000           |
| Temperature             | Warm White     |
| CRI                     | 90             |
| Lumens                  | 1000           |
| Beam Spread             | 40             |
| Dimmable                | Yes - Dimmable |
| Hours Rated             | 25000          |
| Lamp Type               | PAR            |
| Technology              | LED            |
|                         |                |