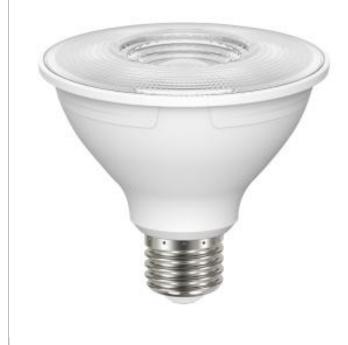

## **SATCO S22212**

8.5PAR30S/LED/930/FL/120V

Notes

General Status Active Watts 8.5 Incandescent Equivalent 75 Volts 120V Shape **PAR 30S** Base Medium ANSI Base E26 Finish Clear CCT (Kelvin) 3000 Temperature Soft White CRI 90 Lumens 700 Beam Spread 40 Dimmable Yes-Dimmable Hours Rated 15000 PAR Lamp Type Technology LED Electrical **Operating Frequency** 60 Hz 75 Candlepower Dimming Type Triac Power Factor 0.7 Physical MOL 3.35 MOD 3.74 Lensed Lensed Lamp Lens Material Plastic White Housing Color Weight (lb.) 0.04 Additional Information Rated For Enclosed Fixture Yes Warranty 3 Year Limited Compliance Safety Listing cULus Listed Location Rating Wet Energy Star No California Status Lawful for sale in California **RoHS** Compliant Yes FCC Compliant Yes SDS Sheet LED\_Lamp