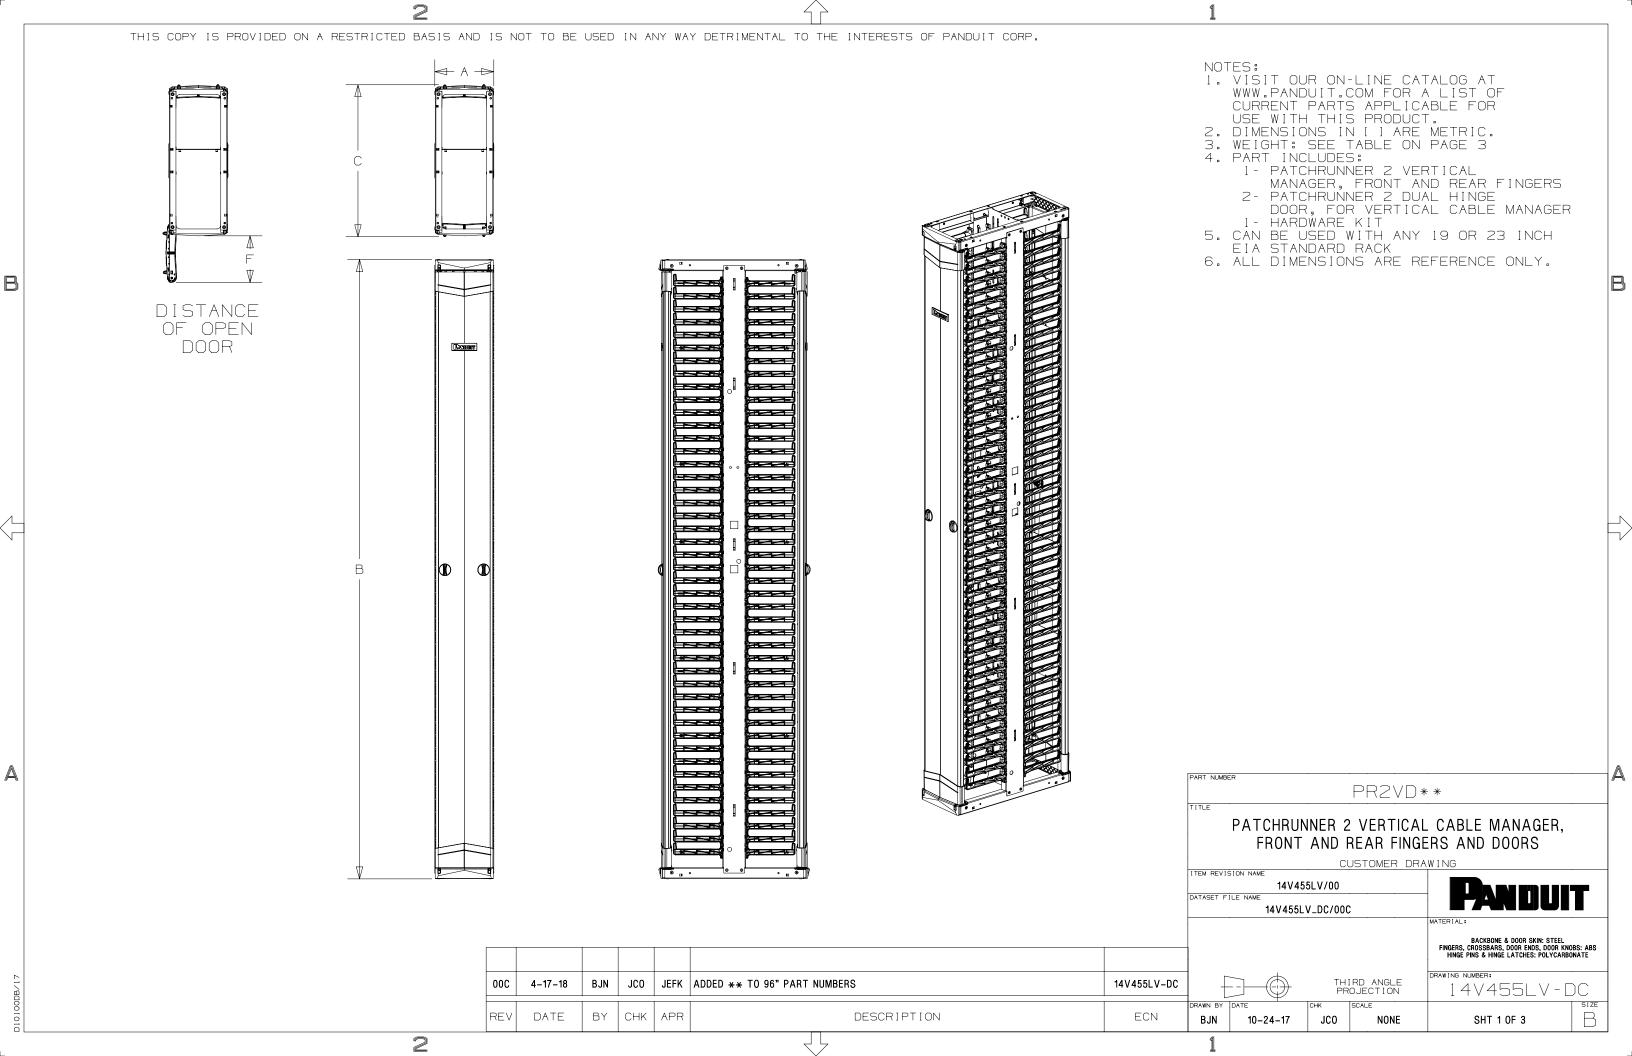

2

THIS COPY IS PROVIDED ON A RESTRICTED BASIS AND IS NOT TO BE USED IN ANY WAY DETRIMENTAL TO THE INTERESTS OF PANDUIT CORP.

| PRZVD06+* PATCHRUNNER 2 VERTICAL MANAGER AND DOORS, 6in WIDE, 7ft TALL, FRONT AND REAR PRZVD08+* BATCHRUNNER 2 VERTICAL MANAGER AND DOORS, 6in WIDE, 7ft TALL, FRONT AND REAR PRZVD10+* PATCHRUNNER 2 VERTICAL MANAGER AND DOORS, 10:00 254.0 83.88 2130.4 20.7 526.4 7.99 202.9 80.77 2051.5 6.60 167.7 54.58 LBS EACH 125.7 KG EACH 125.7 KG EACH 10:00 WIDE, 7ft TALL, FRONT AND REAR PRZVD12+* PATCHRUNNER 2 VERTICAL MANAGER AND DOORS, 10:00 254.0 83.88 2130.4 20.7 526.4 9.99 253.7 80.82 2052.9 8.60 216.4 61.15 LBS EACH 125.7 KG EACH 125.7 | PART NO.    | DESCRIPTION                                                                    |        | A=OVERALL<br>WIDTH |        | B=OVERALL<br>HE I GHT |        | C=OVERALL<br>DEPTH |        | D=DOOR<br>WIDTH |        | E=DOOR HEIGHT |        | OOR<br>NING<br>PTH | MANAGER AND<br>DOORS FULY<br>UNPACKED WEIGHT | MANAGER AND<br>DOORS SHIPPING<br>WEIGHT |
|--------------------------------------------------------------------------------------------------------------------------------------------------------------------------------------------------------------------------------------------------------------------------------------------------------------------------------------------------------------------------------------------------------------------------------------------------------------------------------------------------------------------------------------------------------------------------------------------------------------------------------------------------------------------------------------------------------------------------------------------------------------------------------------------------------------------------------------------------------------------------------------------------------------------------------------------------------------------------------------------------------------------------------------------------------------------------------------------------------------------------------------------------------------------------------------------------------------------------------------------------------------------------------------------------------------------------------------------------------------------------------------------------------------------------------------------------------------------------------------------------------------------------------------------------------------------------------------------------------------------------------------------------------------------------------------------------------------------------------------------------------------------------------------------------------------------------------------------------------------------------------------------------------------------------------------------------------------------------------------------------------------------------------------------------------------------------------------------------------------------------------|-------------|--------------------------------------------------------------------------------|--------|--------------------|--------|-----------------------|--------|--------------------|--------|-----------------|--------|---------------|--------|--------------------|----------------------------------------------|-----------------------------------------|
| PRZVDI0** DOORS, 6in WIDE, 7ft TALL, FRONT AND REAR PRZVDO8** PATCHRUNNER 2 VERTICAL MANAGER AND DOORS, 10.00 254.0 83.88 2130.4 20.7 526.4 7.99 202.9 80.77 2051.5 6.60 167.7 54.59 LBS EACH 127.7 KG |             |                                                                                | INCHES | MM                 | INCHES | MM                    | INCHES | MM                 | INCHES | MM              | INCHES | MM            | INCHES | MM                 | CINI MCKED WEIGHT                            | WEIGHT                                  |
| PRZVD10** Bin WIDE, 7ft TALL, FRONT AND REAR PRZVD10** PATCHRUNNER 2 VERTICAL MANAGER AND DOORS, 10:00 254.0 83.88 2130.4 20.7 526.4 9.99 253.7 80.82 2052.9 8.60 218.4 [27.7 KG EACH 1 [25.7 KG EACH 1 [25.7 KG EACH 1 [25.7 KG EACH 1 [25.7 KG EACH 1 1 [25.7 KG | PR2VD06**   |                                                                                | 6.00   | 152.4              | 83.88  | 2130.4                | 20.7   | 526.4              | 5.99   | 152.1           | 80.77  | 2051.6        | 4.62   | 117.3              |                                              | 50.1 LBS EACH [ 22.7 KG EACH ]          |
| PRZVD12**   10 in WIDE, 7ft TALL, FRONT AND REAR   10:00   254.0   83.88   2130.4   20.7   326.4   9.99   253.7   80.82   2032.9   8.60   218.4   [27.7 KG EACH]   [28.6 KG EACH]   128.6 KG EACH | PR2VD08**   |                                                                                | 8.00   | 203.2              | 83.88  | 2130.4                | 20.7   | 526.4              | 7.99   | 202.9           | 80.77  | 2051.5        | 6.60   | 167.7              |                                              | 56.59 LBS EACH [ 25.7 KG EACH ]         |
| PRZVD0696** PATCHRUNNER 2 VERTICAL MANAGERS AND DOORS, 6in WIDE, 8ft TALL, FRONT AND REAR B.00 203.2 95.88 2435.2 20.7 526.4 5.99 152.1 92.77 2356.4 4.62 117.3 53.76 LBS EACH [25.3 KG EACH] FRZVD1096** PATCHRUNNER 2 VERTICAL MANAGERS AND DOORS, 8in WIDE, 8ft TALL, FRONT AND REAR B.00 203.2 95.88 2435.2 20.7 526.4 7.99 202.9 92.77 2356.3 6.60 167.7 [27.7 KG EACH] FRZVD1096** PATCHRUNNER 2 VERTICAL MANAGERS AND DOORS, 10in WIDE, 8ft TALL, FRONT AND REAR B.00 254.0 95.88 2435.2 20.7 526.4 9.99 253.7 92.82 2357.7 8.60 218.4 68.44 LBS EACH [31 KG EACH] FRZVD1296** PATCHRUNNER 2 VERTICAL MANAGERS AND DOORS, 10in WIDE, 8ft TALL, FRONT AND REAR B.00 254.0 95.88 2435.2 20.7 526.4 11.99 304.5 92.81 2357.4 10.60 269.2 75.74 LBS EACH [31 KG EACH] FRZVD1296** PATCHRUNNER 2 VERTICAL MANAGER AND DOORS, 12.00 304.8 95.88 2435.2 20.7 526.4 11.99 304.5 92.81 2357.4 10.60 269.2 75.74 LBS EACH [34.4 KG EACH] FRZVD1296** PATCHRUNNER 2 VERTICAL MANAGER AND DOORS, 12.00 304.8 95.88 2435.2 20.7 526.4 11.99 304.5 92.81 2357.4 10.60 269.2 75.74 LBS EACH [34.4 KG EACH] FRZVD1296** PATCHRUNNER 2 VERTICAL MANAGER AND DOORS, 12.00 304.8 95.88 2435.2 20.7 526.4 11.99 304.5 92.81 2357.4 10.60 269.2 75.74 LBS EACH [34.4 KG EACH] FRZVD1296** PATCHRUNNER 2 VERTICAL MANAGER AND DOORS, 12.00 304.8 95.88 2435.2 20.7 526.4 11.99 304.5 92.81 2357.4 10.60 269.2 75.74 LBS EACH [34.4 KG EACH] FRZVD1296** PATCHRUNNER 2 VERTICAL MANAGER AND DOORS (15.4 KG EACH) 15.75 KG EACH [15.4 KG EACH] 15.75 KG EACH [15.4 KG EA | PR2VD10**   |                                                                                | 10.00  | 254.0              | 83.88  | 2130.4                | 20.7   | 526.4              | 9.99   | 253.7           | 80.82  | 2052.9        | 8.60   | 218.4              |                                              | 63.15 LBS EACH [ 28.6 KG EACH ]         |
| PRZVDU896** DOORS, 6in WIDE, 8ft TALL, FRONT AND REAR   6.00   152.4   95.88   2435.2   20.7   526.4   5.99   152.1   92.77   2356.4   4.62   117.3   124.4 KG EACH   125.3 KG EACH   PRZVD0896** PATCHRUNNER 2 VERTICAL MANAGERS AND DOORS, 8in WIDE, 8ft TALL, FRONT AND REAR   8.00   203.2   95.88   2435.2   20.7   526.4   7.99   202.9   92.77   2356.3   6.60   167.7   61.06 LBS EACH   63.06 LBS EACH   127.7 KG EACH   127.7 KG EACH   128.6 KG EACH   127.7 KG EACH   127.7 KG EACH   128.6 KG EACH   127.7 KG EACH   128.6 KG EAC | PR2VD12**   |                                                                                | 12.00  | 304.8              | 83.88  | 2130.4                | 20.7   | 526.4              | 11.99  | 304.5           | 80.81  | 2052.6        | 10.60  | 269.2              |                                              | 69.64 LBS EACH [ 31.6 KG EACH ]         |
| PRZVD1096** DOORS, 8in WIDE, 8ft TALL, FRONT AND REAR 8.00 203.2 95.88 2435.2 20.7 526.4 7.99 202.9 92.77 2356.3 8.60 167.7 [27.7 KG EACH] [28.6 KG EACH] PRZVD1096** PATCHRUNNER 2 VERTICAL MANAGERS AND DOORS, 10in WIDE, 8ft TALL, FRONT AND REAR 10.00 254.0 95.88 2435.2 20.7 526.4 9.99 253.7 92.82 2357.7 8.60 218.4 68.44 LBS EACH [31 KG EACH] [32 KG EACH] PRZVD1296** PATCHRUNNER 2 VERTICAL MANAGER AND DOORS, 12.00 304.8 95.88 2435.2 20.7 526.4 11.99 304.5 92.81 2357.4 10.60 269.2 75.74 LBS EACH [35.3 KG EACH] [35.3 KG EACH] RATCHRUNNER 2 VERTICAL MANAGER AND DOORS [35.3 KG EACH] [35.3 KG EACH] RATCHRUNNER 2 VERTICAL MANAGER AND DOORS [35.3 KG EACH] [35.3 KG E | PR2VD0696** |                                                                                | 6.00   | 152.4              | 95.88  | 2435.2                | 20.7   | 526.4              | 5.99   | 152.1           | 92.77  | 2356.4        | 4.62   | 117.3              |                                              | 55.76 LBS EACH [ 25.3 KG EACH ]         |
| PRZVD1296** DOORS, 10 in WIDE, 8ft TALL, FRONT AND REAR 10.00 254.0 95.88 2435.2 20.7 526.4 9.99 253.7 92.82 2357.7 8.60 218.4 [31 KG EACH] [32 KG EACH] PRZVD1296** PATCHRUNNER 2 VERTICAL MANAGER AND DOORS, 12.00 304.8 95.88 2435.2 20.7 526.4 11.99 304.5 92.81 2357.4 10.60 269.2 75.74 LBS EACH 77.74 LBS EACH 135.3 KG EACH] [35.3 KG EACH] [35.3 KG EACH] PRZVD1296** PATCHRUNNER 2 VERTICAL MANAGER AND DOORS, 12.00 304.8 95.88 2435.2 20.7 526.4 11.99 304.5 92.81 2357.4 10.60 269.2 75.74 LBS EACH] [35.3 KG EACH] [35 | PR2VD0896** |                                                                                | 8.00   | 203.2              | 95.88  | 2435.2                | 20.7   | 526.4              | 7.99   | 202.9           | 92.77  | 2356.3        | 6.60   | 167.7              |                                              | 63.06 LBS EACH<br>[28.6 KG EACH]        |
| PATCUDUANNED 3 VEDITION MANAGED AND DOODS 12.00 304.8 95.88 2435.2 20.7 526.4 11.99 304.5 92.81 2357.4 10.80 289.2 [34.4 KG EACH] [35.3 KG EA | PR2VD1096** |                                                                                | 10.00  | 254.0              | 95.88  | 2435.2                | 20.7   | 526.4              | 9.99   | 253.7           | 92.82  | 2357.7        | 8.60   | 218.4              |                                              | 70.44 LBS EACH<br>[32 KG EACH]          |
| DATCHDUNNED 3 VEDITICAL MANACED AND DOODS   45 C LDC EACH   47 C LDC EA                                                                                                                                                                                                                                                                                                                                                                                                                                                                                                                                                                                                                                                                                                                                                                                                                                                                                                                                                                                                                                                                                                                                                                                                                                                                                                                                                                                                                                                                                                                                                                                                                                                                                                                                                                                                                                                                                                                                                                                                                                                        | PR2VD1296** |                                                                                | 12.00  | 304.8              | 95.88  | 2435.2                | 20.7   | 526.4              | 11.99  | 304.5           | 92.81  | 2357.4        | 10.60  | 269.2              |                                              | 77.74 LBS EACH [ 35.3 KG EACH ]         |
|                                                                                                                                                                                                                                                                                                                                                                                                                                                                                                                                                                                                                                                                                                                                                                                                                                                                                                                                                                                                                                                                                                                                                                                                                                                                                                                                                                                                                                                                                                                                                                                                                                                                                                                                                                                                                                                                                                                                                                                                                                                                                                                                | PR2VD0679   | PATCHRUNNER 2 VERTICAL MANAGER AND DOORS, 6in Wide, 6.5ft tall, front and rear | 6.00   | 152.4              | 78.88  | 2003.4                | 20.7   | 526.4              | 5.99   | 152.1           | 75.77  | 1924.6        | 4.62   | 117.3              | 45.6 LBS EACH<br>[20.7 KG EACH]              | 47.6 LBS EACH<br>[21.6 KG EACH]         |
|                                                                                                                                                                                                                                                                                                                                                                                                                                                                                                                                                                                                                                                                                                                                                                                                                                                                                                                                                                                                                                                                                                                                                                                                                                                                                                                                                                                                                                                                                                                                                                                                                                                                                                                                                                                                                                                                                                                                                                                                                                                                                                                                | PR2VD1279   |                                                                                | 12.00  | 304.8              | 78.88  | 2003.4                | 20.7   | 526.4              | 11.99  | 304.5           | 75.77  | 1924.6        | 10.60  | 269.2              |                                              | 66.12 LBS EACH<br>[30 KG EACH]          |