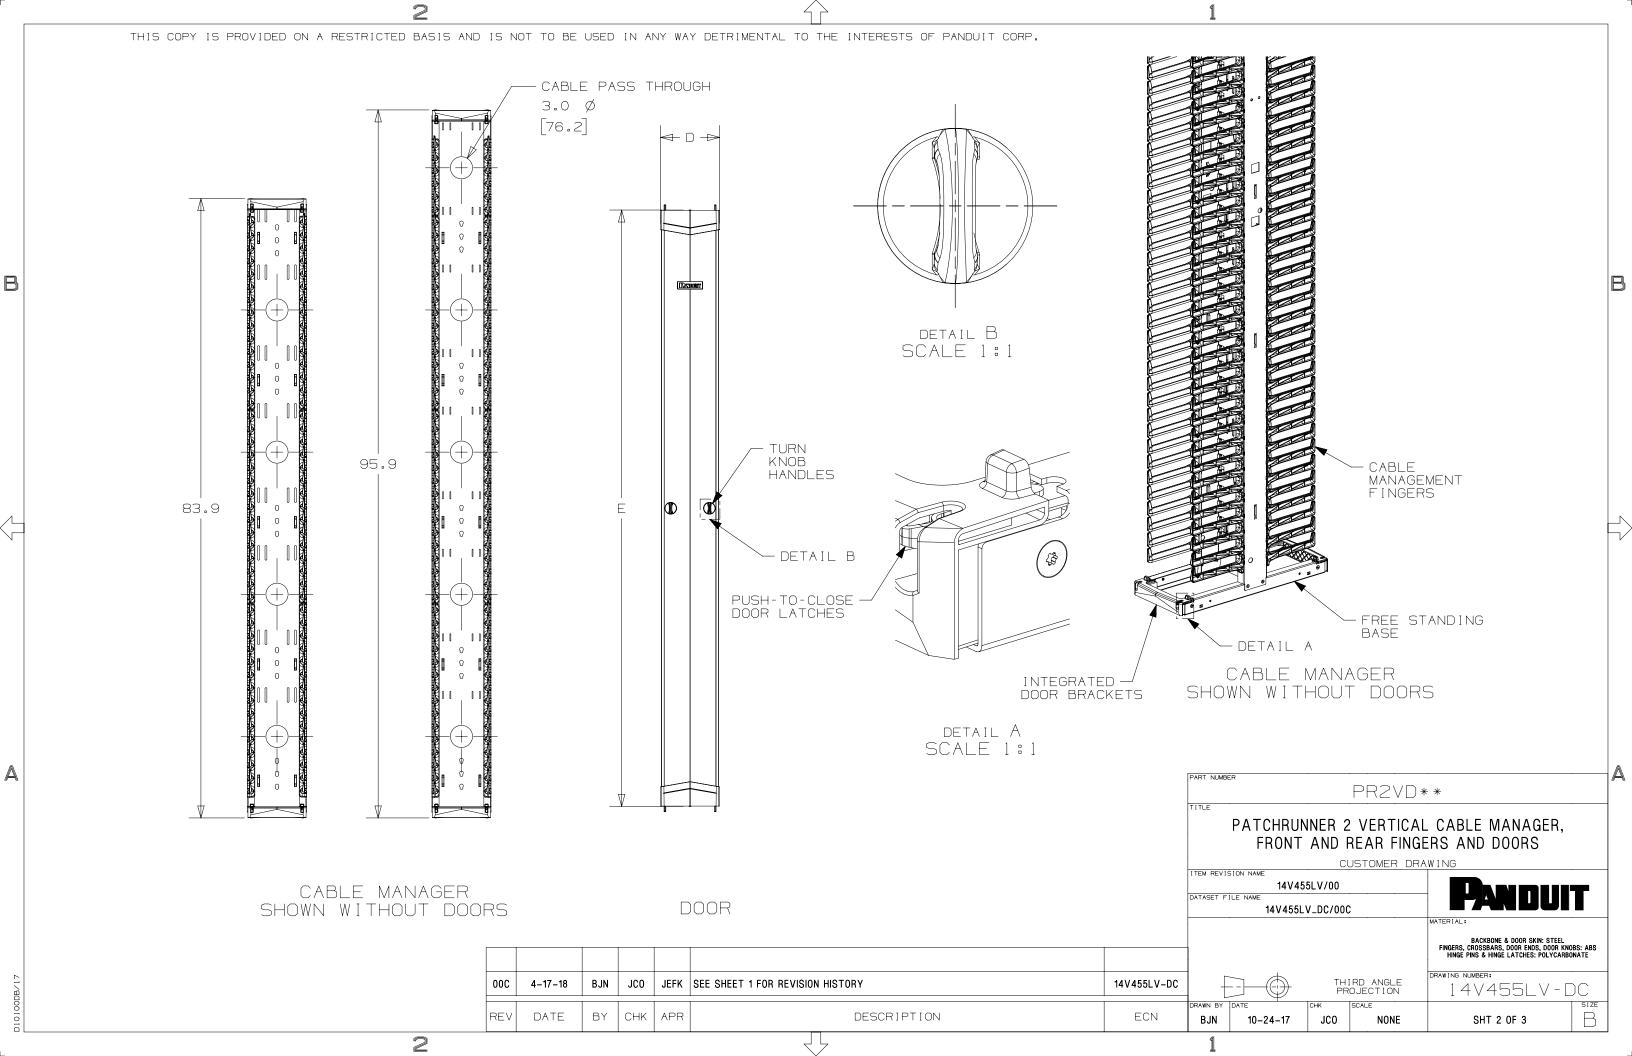

2

THIS COPY IS PROVIDED ON A RESTRICTED BASIS AND IS NOT TO BE USED IN ANY WAY DETRIMENTAL TO THE INTERESTS OF PANDUIT CORP.

| PRZVD06+* PATCHRUNNER 2 VERTICAL MANAGER AND DOORS, 6in WIDE, 7ft TALL, FRONT AND REAR PRZVD08+* BATCHRUNNER 2 VERTICAL MANAGER AND DOORS, 6in WIDE, 7ft TALL, FRONT AND REAR PRZVD10+* PATCHRUNNER 2 VERTICAL MANAGER AND DOORS, 10:00 254.0 83.88 2130.4 20.7 526.4 7.99 202.9 80.77 2051.5 6.60 167.7 54.58 LBS EACH 125.7 KG EACH 125.7 KG EACH 10:00 WIDE, 7ft TALL, FRONT AND REAR PRZVD12+* PATCHRUNNER 2 VERTICAL MANAGER AND DOORS, 10:00 254.0 83.88 2130.4 20.7 526.4 9.99 253.7 80.82 2052.9 8.60 216.4 61.15 LBS EACH 125.7 KG EACH 125.7 | PART NO.    | DESCRIPTION                                                                    |        | A=OVERALL<br>WIDTH |        | B=OVERALL<br>HE I GHT |        | C=OVERALL<br>DEPTH |        | D=DOOR<br>WIDTH |        | E=DOOR HEIGHT |        | OOR<br>NING<br>PTH | MANAGER AND<br>DOORS FULY<br>UNPACKED WEIGHT | MANAGER AND<br>DOORS SHIPPING<br>WEIGHT |
|--------------------------------------------------------------------------------------------------------------------------------------------------------------------------------------------------------------------------------------------------------------------------------------------------------------------------------------------------------------------------------------------------------------------------------------------------------------------------------------------------------------------------------------------------------------------------------------------------------------------------------------------------------------------------------------------------------------------------------------------------------------------------------------------------------------------------------------------------------------------------------------------------------------------------------------------------------------------------------------------------------------------------------------------------------------------------------------------------------------------------------------------------------------------------------------------------------------------------------------------------------------------------------------------------------------------------------------------------------------------------------------------------------------------------------------------------------------------------------------------------------------------------------------------------------------------------------------------------------------------------------------------------------------------------------------------------------------------------------------------------------------------------------------------------------------------------------------------------------------------------------------------------------------------------------------------------------------------------------------------------------------------------------------------------------------------------------------------------------------------------------|-------------|--------------------------------------------------------------------------------|--------|--------------------|--------|-----------------------|--------|--------------------|--------|-----------------|--------|---------------|--------|--------------------|----------------------------------------------|-----------------------------------------|
| PRZVDI0** DOORS, 6in WIDE, 7ft TALL, FRONT AND REAR PRZVDO8** PATCHRUNNER 2 VERTICAL MANAGER AND DOORS, 10.00 254.0 83.88 2130.4 20.7 526.4 7.99 202.9 80.77 2051.5 6.60 167.7 54.59 LBS EACH 127.7 KG |             |                                                                                | INCHES | MM                 | INCHES | MM                    | INCHES | MM                 | INCHES | MM              | INCHES | MM            | INCHES | MM                 | CINI MCKED WEIGHT                            | WEIGHT                                  |
| PRZVD10** Bin WIDE, 7ft TALL, FRONT AND REAR PRZVD10** PATCHRUNNER 2 VERTICAL MANAGER AND DOORS, 10:00 254.0 83.88 2130.4 20.7 526.4 9.99 253.7 80.82 2052.9 8.60 218.4 [27.7 KG EACH 1 [25.7 KG EACH 1 [25.7 KG EACH 1 [25.7 KG EACH 1 [25.7 KG EACH 1 1 [25.7 KG | PR2VD06**   |                                                                                | 6.00   | 152.4              | 83.88  | 2130.4                | 20.7   | 526.4              | 5.99   | 152.1           | 80.77  | 2051.6        | 4.62   | 117.3              |                                              | 50.1 LBS EACH [ 22.7 KG EACH ]          |
| PRZVD12**   10 in WIDE, 7ft TALL, FRONT AND REAR   10:00   254.0   83.88   2130.4   20.7   326.4   9.99   253.7   80.82   2032.9   8.60   218.4   [27.7 KG EACH]   [28.6 KG EACH]   128.6 KG EACH | PR2VD08**   |                                                                                | 8.00   | 203.2              | 83.88  | 2130.4                | 20.7   | 526.4              | 7.99   | 202.9           | 80.77  | 2051.5        | 6.60   | 167.7              |                                              | 56.59 LBS EACH [ 25.7 KG EACH ]         |
| PRZVD0696** PATCHRUNNER 2 VERTICAL MANAGERS AND DOORS, 6in WIDE, 8ft TALL, FRONT AND REAR B.00 203.2 95.88 2435.2 20.7 526.4 5.99 152.1 92.77 2356.4 4.62 117.3 53.76 LBS EACH [25.3 KG EACH] FRZVD1096** PATCHRUNNER 2 VERTICAL MANAGERS AND DOORS, 8in WIDE, 8ft TALL, FRONT AND REAR B.00 203.2 95.88 2435.2 20.7 526.4 7.99 202.9 92.77 2356.3 6.60 167.7 [27.7 KG EACH] FRZVD1096** PATCHRUNNER 2 VERTICAL MANAGERS AND DOORS, 10in WIDE, 8ft TALL, FRONT AND REAR B.00 254.0 95.88 2435.2 20.7 526.4 9.99 253.7 92.82 2357.7 8.60 218.4 68.44 LBS EACH [31 KG EACH] FRZVD1296** PATCHRUNNER 2 VERTICAL MANAGERS AND DOORS, 10in WIDE, 8ft TALL, FRONT AND REAR B.00 254.0 95.88 2435.2 20.7 526.4 11.99 304.5 92.81 2357.4 10.60 269.2 75.74 LBS EACH [31 KG EACH] FRZVD1296** PATCHRUNNER 2 VERTICAL MANAGER AND DOORS, 12.00 304.8 95.88 2435.2 20.7 526.4 11.99 304.5 92.81 2357.4 10.60 269.2 75.74 LBS EACH [34.4 KG EACH] FRZVD1296** PATCHRUNNER 2 VERTICAL MANAGER AND DOORS, 12.00 304.8 95.88 2435.2 20.7 526.4 11.99 304.5 92.81 2357.4 10.60 269.2 75.74 LBS EACH [34.4 KG EACH] FRZVD1296** PATCHRUNNER 2 VERTICAL MANAGER AND DOORS, 12.00 304.8 95.88 2435.2 20.7 526.4 11.99 304.5 92.81 2357.4 10.60 269.2 75.74 LBS EACH [34.4 KG EACH] FRZVD1296** PATCHRUNNER 2 VERTICAL MANAGER AND DOORS, 12.00 304.8 95.88 2435.2 20.7 526.4 11.99 304.5 92.81 2357.4 10.60 269.2 75.74 LBS EACH [34.4 KG EACH] FRZVD1296** PATCHRUNNER 2 VERTICAL MANAGER AND DOORS (15.4 KG EACH) 15.75 KG EACH [15.4 KG EACH] 15.75 KG EACH [15.4 KG EA | PR2VD10**   |                                                                                | 10.00  | 254.0              | 83.88  | 2130.4                | 20.7   | 526.4              | 9.99   | 253.7           | 80.82  | 2052.9        | 8.60   | 218.4              |                                              | 63.15 LBS EACH [ 28.6 KG EACH ]         |
| PRZVDU896** DOORS, 6in WIDE, 8ft TALL, FRONT AND REAR   6.00   152.4   95.88   2435.2   20.7   526.4   5.99   152.1   92.77   2356.4   4.62   117.3   124.4 KG EACH   125.3 KG EACH   PRZVD0896** PATCHRUNNER 2 VERTICAL MANAGERS AND DOORS, 8in WIDE, 8ft TALL, FRONT AND REAR   8.00   203.2   95.88   2435.2   20.7   526.4   7.99   202.9   92.77   2356.3   6.60   167.7   61.06 LBS EACH   63.06 LBS EACH   127.7 KG EACH   127.7 KG EACH   128.6 KG EACH   127.7 KG EACH   127.7 KG EACH   128.6 KG EACH   127.7 KG EACH   128.6 KG EAC | PR2VD12**   |                                                                                | 12.00  | 304.8              | 83.88  | 2130.4                | 20.7   | 526.4              | 11.99  | 304.5           | 80.81  | 2052.6        | 10.60  | 269.2              |                                              | 69.64 LBS EACH [ 31.6 KG EACH ]         |
| PRZVD1096** DOORS, 8in WIDE, 8ft TALL, FRONT AND REAR 8.00 203.2 95.88 2435.2 20.7 526.4 7.99 202.9 92.77 2356.3 8.60 167.7 [27.7 KG EACH] [28.6 KG EACH] PRZVD1096** PATCHRUNNER 2 VERTICAL MANAGERS AND DOORS, 10in WIDE, 8ft TALL, FRONT AND REAR 10.00 254.0 95.88 2435.2 20.7 526.4 9.99 253.7 92.82 2357.7 8.60 218.4 68.44 LBS EACH [31 KG EACH] [32 KG EACH] PRZVD1296** PATCHRUNNER 2 VERTICAL MANAGER AND DOORS, 12.00 304.8 95.88 2435.2 20.7 526.4 11.99 304.5 92.81 2357.4 10.60 269.2 75.74 LBS EACH [35.3 KG EACH] [35.3 KG EACH] RATCHRUNNER 2 VERTICAL MANAGER AND DOORS [35.3 KG EACH] [35.3 KG EACH] RATCHRUNNER 2 VERTICAL MANAGER AND DOORS [35.3 KG EACH] [35.3 KG E | PR2VD0696** |                                                                                | 6.00   | 152.4              | 95.88  | 2435.2                | 20.7   | 526.4              | 5.99   | 152.1           | 92.77  | 2356.4        | 4.62   | 117.3              |                                              | 55.76 LBS EACH [ 25.3 KG EACH ]         |
| PRZVD1296** DOORS, 10 in WIDE, 8ft TALL, FRONT AND REAR 10.00 254.0 95.88 2435.2 20.7 526.4 9.99 253.7 92.82 2357.7 8.60 218.4 [31 KG EACH] [32 KG EACH] PRZVD1296** PATCHRUNNER 2 VERTICAL MANAGER AND DOORS, 12.00 304.8 95.88 2435.2 20.7 526.4 11.99 304.5 92.81 2357.4 10.60 269.2 75.74 LBS EACH 77.74 LBS EACH 135.3 KG EACH] [35.3 KG EACH] [35.3 KG EACH] PRZVD1296** PATCHRUNNER 2 VERTICAL MANAGER AND DOORS, 12.00 304.8 95.88 2435.2 20.7 526.4 11.99 304.5 92.81 2357.4 10.60 269.2 75.74 LBS EACH] [35.3 KG EACH] [35 | PR2VD0896** |                                                                                | 8.00   | 203.2              | 95.88  | 2435.2                | 20.7   | 526.4              | 7.99   | 202.9           | 92.77  | 2356.3        | 6.60   | 167.7              |                                              | 63.06 LBS EACH<br>[28.6 KG EACH]        |
| PATCUDUANNED 3 VEDITION MANAGED AND DOODS 12.00 304.8 95.88 2435.2 20.7 526.4 11.99 304.5 92.81 2357.4 10.80 289.2 [34.4 KG EACH] [35.3 KG EA | PR2VD1096** |                                                                                | 10.00  | 254.0              | 95.88  | 2435.2                | 20.7   | 526.4              | 9.99   | 253.7           | 92.82  | 2357.7        | 8.60   | 218.4              |                                              | 70.44 LBS EACH<br>[32 KG EACH]          |
| DATCHDUNNED 3 VEDITICAL MANACED AND DOODS   45 C LDC EACH   47 C LDC EA                                                                                                                                                                                                                                                                                                                                                                                                                                                                                                                                                                                                                                                                                                                                                                                                                                                                                                                                                                                                                                                                                                                                                                                                                                                                                                                                                                                                                                                                                                                                                                                                                                                                                                                                                                                                                                                                                                                                                                                                                                                        | PR2VD1296** |                                                                                | 12.00  | 304.8              | 95.88  | 2435.2                | 20.7   | 526.4              | 11.99  | 304.5           | 92.81  | 2357.4        | 10.60  | 269.2              |                                              | 77.74 LBS EACH [ 35.3 KG EACH ]         |
|                                                                                                                                                                                                                                                                                                                                                                                                                                                                                                                                                                                                                                                                                                                                                                                                                                                                                                                                                                                                                                                                                                                                                                                                                                                                                                                                                                                                                                                                                                                                                                                                                                                                                                                                                                                                                                                                                                                                                                                                                                                                                                                                | PR2VD0679   | PATCHRUNNER 2 VERTICAL MANAGER AND DOORS, 6in Wide, 6.5ft tall, front and rear | 6.00   | 152.4              | 78.88  | 2003.4                | 20.7   | 526.4              | 5.99   | 152.1           | 75.77  | 1924.6        | 4.62   | 117.3              | 45.6 LBS EACH<br>[20.7 KG EACH]              | 47.6 LBS EACH<br>[21.6 KG EACH]         |
|                                                                                                                                                                                                                                                                                                                                                                                                                                                                                                                                                                                                                                                                                                                                                                                                                                                                                                                                                                                                                                                                                                                                                                                                                                                                                                                                                                                                                                                                                                                                                                                                                                                                                                                                                                                                                                                                                                                                                                                                                                                                                                                                | PR2VD1279   |                                                                                | 12.00  | 304.8              | 78.88  | 2003.4                | 20.7   | 526.4              | 11.99  | 304.5           | 75.77  | 1924.6        | 10.60  | 269.2              |                                              | 66.12 LBS EACH<br>[30 KG EACH]          |