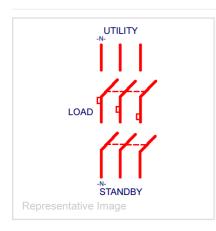

### Home > Transfer Switches > Heavy Duty

Single Phase 120/240 Volts AC – Switch Neutral NOTE: Unit is rated 600V if field installed with NEU202 - Ordered Separately

| Descriptors |            |
|-------------|------------|
| Category    | Heavy Duty |