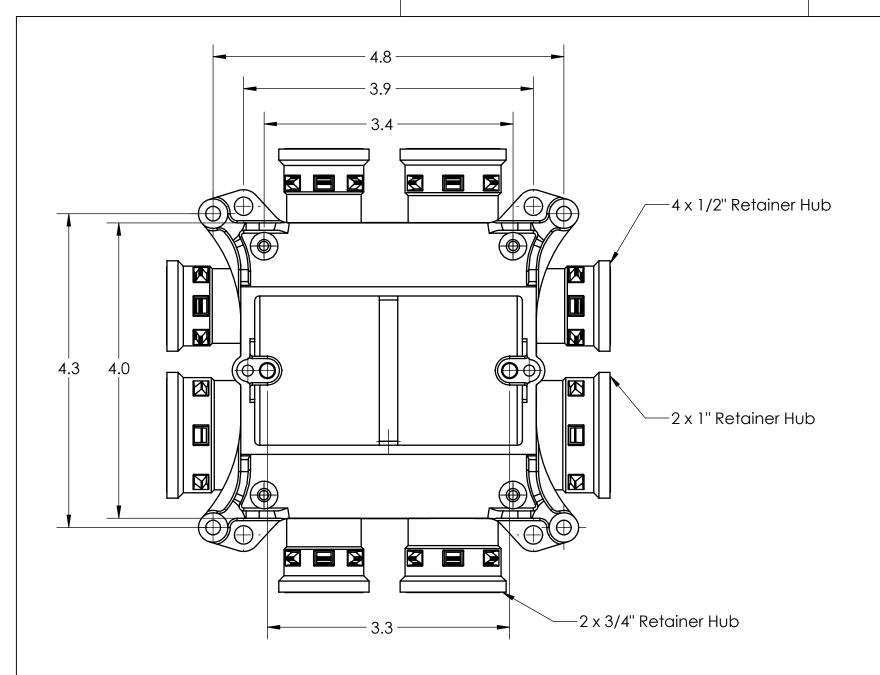

PLASTIC/RUBBER SIZES

| SIZES SHOWN ARE FOR REFERENCE<br>3D MODEL IS TO BE USED FOR<br>MANUFACTURING / VERIFICATION                                                                                                                                                                                            |         |                                                                                                                                                                             |      |                                                                                                  |                         |
|----------------------------------------------------------------------------------------------------------------------------------------------------------------------------------------------------------------------------------------------------------------------------------------|---------|-----------------------------------------------------------------------------------------------------------------------------------------------------------------------------|------|--------------------------------------------------------------------------------------------------|-------------------------|
|                                                                                                                                                                                                                                                                                        |         | ALL CHANGES MUST BE APPROVED AND RECORDED BY ENGINEERING                                                                                                                    |      |                                                                                                  |                         |
| UNIT: INCHES UNLESS<br>DUAL DIMENSION: INCH [METRIC]                                                                                                                                                                                                                                   |         | IPEX Technologies Inc.                                                                                                                                                      |      |                                                                                                  |                         |
| THIS DRAWING AND ALL TECHNICAL INFORMATION APPEARING<br>HEREON ARE PROPERTY OF IPEX TECHNOLOGIES INC. AND MUST<br>BE KEPT IN CONFIGENCE BY THE RECIPENT. THE SAME MAY NOT<br>BE USED OR REPRODUCED EITHER IN WHOLE OR IN PART<br>WITHOUT THE EXPRESS CONSENT OF IPEX TECHNOLOGIES INC. |         | TITLE<br>SVDB-H-10/20 PVC SLAB BOX KWIKON                                                                                                                                   |      |                                                                                                  |                         |
|                                                                                                                                                                                                                                                                                        |         | PAPER SIZE<br>ANSI B                                                                                                                                                        | NAME | DATE                                                                                             | SCALE: NA               |
| PART APPEARANCE:                                                                                                                                                                                                                                                                       | COLOR:  | DRAWN                                                                                                                                                                       |      | 2020-09-08                                                                                       | MAT'L:                  |
| SURFACE FINISHES: (UNLESS OTHERWISE NOTED)<br>INSIDE:<br>OUTSIDE:<br>OTHER:                                                                                                                                                                                                            |         | APP'D                                                                                                                                                                       |      |                                                                                                  |                         |
|                                                                                                                                                                                                                                                                                        |         | DIMENSIONS ARE IN INCHES TOLERANCES<br>(UNLESS OTHERWIJES SPECIFIED)<br>FRACTIONAL \$1/32<br>X.X \$0.015<br>X.XX \$0.010<br>X.XXX \$0.010<br>X.XXX \$0.005<br>ANGULAR \$1.0 |      | CRITICAL DIMENSIONS<br>ARE SHOWN AS **x.xx**<br>REFERENCE DIMENSIONS<br>ARE SHOWN WITH REF. NOTE | PRODUCT CODE:<br>089052 |
|                                                                                                                                                                                                                                                                                        |         |                                                                                                                                                                             |      |                                                                                                  | PROJECT No.             |
| FILENAME:                                                                                                                                                                                                                                                                              | FOLDER: |                                                                                                                                                                             |      |                                                                                                  |                         |