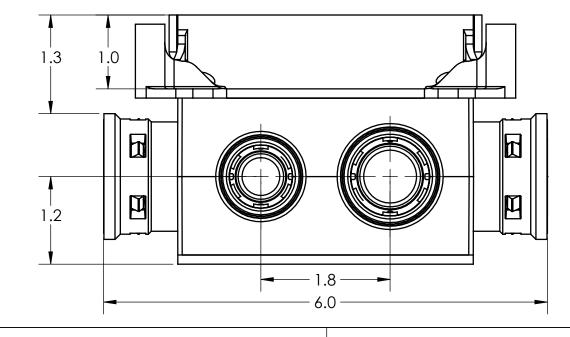

PLASTIC/RUBBER SIZES

| SIZES SHOWN ARE FOR REFERENCE<br>3D MODEL IS TO BE USED FOR<br>MANUFACTURING / VERIFICATION                                                                                                                                                                                            |         |                                                                                                                                                                             |      |                                                                                                  |                         |
|----------------------------------------------------------------------------------------------------------------------------------------------------------------------------------------------------------------------------------------------------------------------------------------|---------|-----------------------------------------------------------------------------------------------------------------------------------------------------------------------------|------|--------------------------------------------------------------------------------------------------|-------------------------|
|                                                                                                                                                                                                                                                                                        |         | ALL CHANGES MUST BE APPROVED AND RECORDED BY ENGINEERING                                                                                                                    |      |                                                                                                  |                         |
| UNIT: INCHES UNLESS<br>DUAL DIMENSION: INCH [METRIC]                                                                                                                                                                                                                                   |         | IPEX Technologies Inc.                                                                                                                                                      |      |                                                                                                  |                         |
| THIS DRAWING AND ALL TECHNICAL INFORMATION APPEARING<br>HEREON ARE PROPERTY OF IPEX TECHNOLOGIES INC. AND MUST<br>BE KEPT IN CONFIGENCE BY THE RECIPENT. THE SAME MAY NOT<br>BE USED OR REPRODUCED EITHER IN WHOLE OR IN PART<br>WITHOUT THE EXPRESS CONSENT OF IPEX TECHNOLOGIES INC. |         | TITLE<br>SVDB-H-10/20 PVC SLAB BOX KWIKON                                                                                                                                   |      |                                                                                                  |                         |
|                                                                                                                                                                                                                                                                                        |         | PAPER SIZE<br>ANSI B                                                                                                                                                        | NAME | DATE                                                                                             | SCALE: NA               |
| PART APPEARANCE:                                                                                                                                                                                                                                                                       | COLOR:  | DRAWN                                                                                                                                                                       |      | 2020-09-08                                                                                       | MAT'L:                  |
| SURFACE FINISHES: (UNLESS OTHERWISE NOTED)<br>INSIDE:<br>OUTSIDE:<br>OTHER:                                                                                                                                                                                                            |         | APP'D                                                                                                                                                                       |      |                                                                                                  |                         |
|                                                                                                                                                                                                                                                                                        |         | DIMENSIONS ARE IN INCHES TOLERANCES<br>(UNLESS OTHERWIJES SPECIFIED)<br>FRACTIONAL \$1/32<br>X.X \$0.015<br>X.XX \$0.010<br>X.XXX \$0.010<br>X.XXX \$0.005<br>ANGULAR \$1.0 |      | CRITICAL DIMENSIONS<br>ARE SHOWN AS **x.xx**<br>REFERENCE DIMENSIONS<br>ARE SHOWN WITH REF. NOTE | PRODUCT CODE:<br>089052 |
|                                                                                                                                                                                                                                                                                        |         |                                                                                                                                                                             |      |                                                                                                  | PROJECT No.             |
| FILENAME:                                                                                                                                                                                                                                                                              | FOLDER: |                                                                                                                                                                             |      |                                                                                                  |                         |