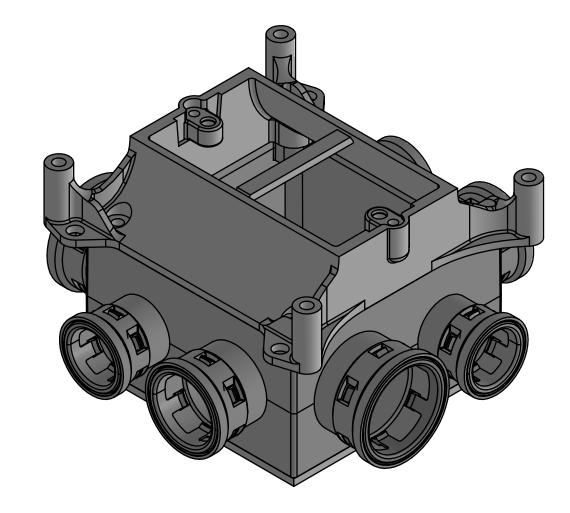

PLASTIC/RUBBER SIZES

| SIZES SHOWN ARE FOR REFERENCE<br>3D MODEL IS TO BE USED FOR<br>MANUFACTURING / VERIFICATION                                                                                                                                                                                            |         |                                                                                                                                                                             |      |                                                                                                  |                         |
|----------------------------------------------------------------------------------------------------------------------------------------------------------------------------------------------------------------------------------------------------------------------------------------|---------|-----------------------------------------------------------------------------------------------------------------------------------------------------------------------------|------|--------------------------------------------------------------------------------------------------|-------------------------|
|                                                                                                                                                                                                                                                                                        |         | ALL CHANGES MUST BE APPROVED AND RECORDED BY ENGINEERING                                                                                                                    |      |                                                                                                  |                         |
| UNIT: INCHES UNLESS<br>DUAL DIMENSION: INCH [METRIC]                                                                                                                                                                                                                                   |         | IPEX Technologies Inc.                                                                                                                                                      |      |                                                                                                  |                         |
| THIS DRAWING AND ALL TECHNICAL INFORMATION APPEARING<br>HEREON ARE PROPERTY OF IPEX TECHNOLOGIES INC. AND MUST<br>BE KEPT IN CONFIGENCE BY THE RECIPENT. THE SAME MAY NOT<br>BE USED OR REPRODUCED EITHER IN WHOLE OR IN PART<br>WITHOUT THE EXPRESS CONSENT OF IPEX TECHNOLOGIES INC. |         | TITLE<br>SVDB-H-10/20 PVC SLAB BOX KWIKON                                                                                                                                   |      |                                                                                                  |                         |
|                                                                                                                                                                                                                                                                                        |         | PAPER SIZE<br>ANSI B                                                                                                                                                        | NAME | DATE                                                                                             | SCALE: NA               |
| PART APPEARANCE:                                                                                                                                                                                                                                                                       | COLOR:  | DRAWN                                                                                                                                                                       |      | 2020-09-08                                                                                       | MAT'L:                  |
| SURFACE FINISHES: (UNLESS OTHERWISE NOTED)<br>INSIDE:<br>OUTSIDE:<br>OTHER:                                                                                                                                                                                                            |         | APP'D                                                                                                                                                                       |      |                                                                                                  |                         |
|                                                                                                                                                                                                                                                                                        |         | DIMENSIONS ARE IN INCHES TOLERANCES<br>(UNLESS OTHERWIJES SPECIFIED)<br>FRACTIONAL \$1/32<br>X.X \$0.015<br>X.XX \$0.010<br>X.XXX \$0.010<br>X.XXX \$0.005<br>ANGULAR \$1.0 |      | CRITICAL DIMENSIONS<br>ARE SHOWN AS **x.xx**<br>REFERENCE DIMENSIONS<br>ARE SHOWN WITH REF. NOTE | PRODUCT CODE:<br>089052 |
|                                                                                                                                                                                                                                                                                        |         |                                                                                                                                                                             |      |                                                                                                  | PROJECT No.             |
| FILENAME:                                                                                                                                                                                                                                                                              | FOLDER: |                                                                                                                                                                             |      |                                                                                                  |                         |