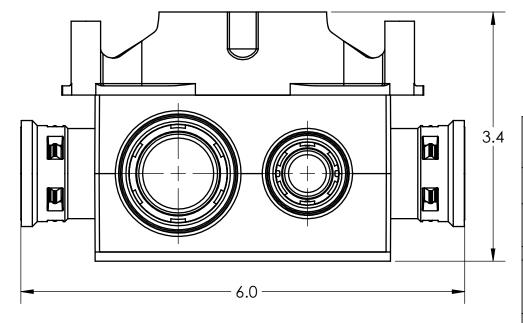

PLASTIC/RUBBER SIZES

| SIZES SHOWN ARE FOR REFERENCE<br>3D MODEL IS TO BE USED FOR<br>MANUFACTURING / VERIFICATION                                                                                                                                                                                            |         |                                                                                                                                                                             |      |                                                                                                  |                         |
|----------------------------------------------------------------------------------------------------------------------------------------------------------------------------------------------------------------------------------------------------------------------------------------|---------|-----------------------------------------------------------------------------------------------------------------------------------------------------------------------------|------|--------------------------------------------------------------------------------------------------|-------------------------|
|                                                                                                                                                                                                                                                                                        |         | ALL CHANGES MUST BE APPROVED AND RECORDED BY ENGINEERING                                                                                                                    |      |                                                                                                  |                         |
| UNIT: INCHES UNLESS<br>DUAL DIMENSION: INCH [METRIC]                                                                                                                                                                                                                                   |         | IPEX Technologies Inc.                                                                                                                                                      |      |                                                                                                  |                         |
| THIS DRAWING AND ALL TECHNICAL INFORMATION APPEARING<br>HEREON ARE PROPERTY OF IPEX TECHNOLOGIES INC. AND MUST<br>BE KEPT IN CONFIGENCE BY THE RECIPENT. THE SAME MAY NOT<br>BE USED OR REPRODUCED EITHER IN WHOLE OR IN PART<br>WITHOUT THE EXPRESS CONSENT OF IPEX TECHNOLOGIES INC. |         | TITLE<br>SVDB-H-10/20 PVC SLAB BOX KWIKON                                                                                                                                   |      |                                                                                                  |                         |
|                                                                                                                                                                                                                                                                                        |         | PAPER SIZE<br>ANSI B                                                                                                                                                        | NAME | DATE                                                                                             | SCALE: NA               |
| PART APPEARANCE:                                                                                                                                                                                                                                                                       | COLOR:  | DRAWN                                                                                                                                                                       |      | 2020-09-08                                                                                       | MAT'L:                  |
| SURFACE FINISHES: (UNLESS OTHERWISE NOTED)<br>INSIDE:<br>OUTSIDE:<br>OTHER:                                                                                                                                                                                                            |         | APP'D                                                                                                                                                                       |      |                                                                                                  |                         |
|                                                                                                                                                                                                                                                                                        |         | DIMENSIONS ARE IN INCHES TOLERANCES<br>(UNLESS OTHERWIJES SPECIFIED)<br>FRACTIONAL \$1/32<br>X.X \$0.015<br>X.XX \$0.010<br>X.XXX \$0.010<br>X.XXX \$0.005<br>ANGULAR \$1.0 |      | CRITICAL DIMENSIONS<br>ARE SHOWN AS **x.xx**<br>REFERENCE DIMENSIONS<br>ARE SHOWN WITH REF. NOTE | PRODUCT CODE:<br>089052 |
|                                                                                                                                                                                                                                                                                        |         |                                                                                                                                                                             |      |                                                                                                  | PROJECT No.             |
| FILENAME:                                                                                                                                                                                                                                                                              | FOLDER: |                                                                                                                                                                             |      |                                                                                                  |                         |