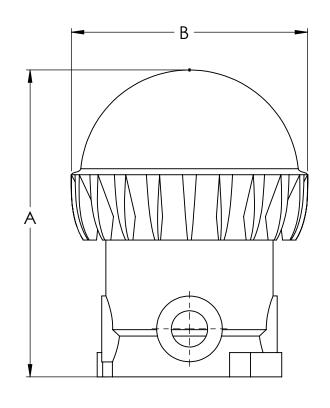

| Part No. | A<br>in [mm] | B<br>in [mm] | C<br>in [mm] |
|----------|--------------|--------------|--------------|
| 277074   | 6.1 [155]    | 4.9 [124]    | 6.0 [152]    |
| 277075   | 6.4 [163]    | 4.9 [124]    | 5.1 [130]    |

SIZES SHOWN ARE FOR REFERENCE 3D MODEL IS TO BE USED FOR MANUFACTURING / VERIFICATION

PLASTIC/RUBBER SIZES

ALL CHANGES MUST BE APPROVED AND RECORDED BY ENGINEERING

UNIT: INCHES UNLESS DUAL DIMENSION: INCH (METRIC)