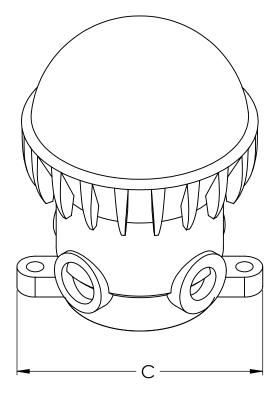

| Part No. | A<br>in [mm] | B<br>in [mm] | C<br>in [mm] |
|----------|--------------|--------------|--------------|
| 277074   | 6.1 [155]    | 4.9 [124]    | 6.0 [152]    |
| 277075   | 6.4 [163]    | 4.9 [124]    | 5.1 [130]    |

SIZES SHOWN ARE FOR REFERENCE 3D MODEL IS TO BE USED FOR MANUFACTURING / VERIFICATION

PLASTIC/RUBBER SIZES

ALL CHANGES MUST BE APPROVED AND RECORDED BY ENGINEERING

UNIT: INCHES UNLESS DUAL DIMENSION: INCH (METRIC)