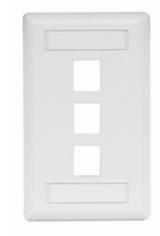

# Wallplates Wallplate With Label Fields

## Features

- Fits all Hubbell keystone connections (AV, data and fiber)
- · Supplied with paper labels, clear and color match screw covers
- · Secure; Requires removal to access connectivity

## **Ordering Information**

Description Color IFP Wallplate with Label Fields, White Single Gang, 3-Port UPC Number 662620826486 Catalog Number IFP13W