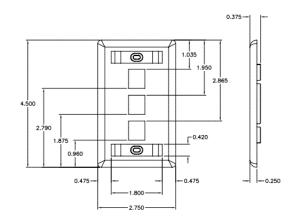

## **Specifications**

Plate Material

High-impact thermoplastic (UL 94V-0)

HUBBELL

0.676 KEYSTONE OPENING