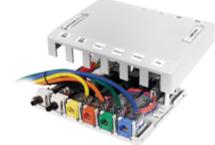

# iStation Surface Mount Boxes 12-Port

### Features

- Surface Mounting
- · Accepts Standard Jacks, Fiber and AV Connections
- Mount to Multiple Surfaces: Electrical Boxes, Raceway, Desktops, Modular Furniture

## Applications

Open office environments

Compact surface mount environments

Retrofits to support data, voice, and multimedia applications Accepts Hubbell HJ and HXJ jacks and audio/video keystone connectors