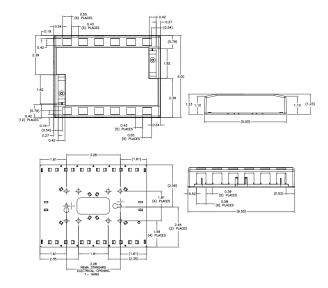

# iStation Surface Mount Boxes 12-Port

### Features

- Surface Mounting
- · Accepts Standard Jacks, Fiber and AV Connections
- Mount to Multiple Surfaces: Electrical Boxes, Raceway, Desktops, Modular Furniture

## **Ordering Information**

Description Color iStation Surface Mounting Box, White 12-Port UPC Number 662620219639 Catalog Number ISB12W



## Listings

UL and cUL Listed 1863 ANSI/TIA/EIA-606A compliant ADA compliant RoHS Compliant

#### **Specifications**

Material

High-impact thermoplastic (UL 94V-0)

## Applications

Open office environments

Compact surface mount environments

Retrofits to support data, voice, and multimedia applications Accepts Hubbell HJ and HXJ jacks and audio/video keystone connectors



#### **Online Resources**

eCatalog



HUBBELL