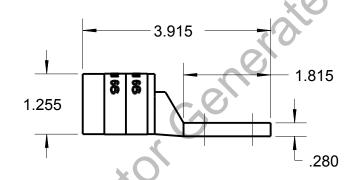

## Blackburn Compression Featuring the Color-Keyed System

CATALOG NO. 256-30695-898

WIRE SIZE: 700 MCM

MATERIAL: HIGH CONDUCTIVITY COPPER

FINISH: TIN PLATED

| GENERAL NOTES                                                               | Thomas & Botts www.tnb.com       |           |          |                        |
|-----------------------------------------------------------------------------|----------------------------------|-----------|----------|------------------------|
| ALL DIMENSIONS ARE FOR     REFERENCE ONLY.     DIMENSIONS IN BRACKETS []    |                                  |           |          |                        |
| ARE IN METRIC UNITS.                                                        | DESCRIPTION:                     |           |          |                        |
| REVISIONS                                                                   | 2 HOLE LUG                       |           |          |                        |
| ** CEE EDM / **** )                                                         |                                  |           |          |                        |
| J SEE ERN ( **** ) FOR APPROVAL SIGNATURES & RELEASE DATE. PROJECT NO: **** | ORIGINAL PROJECT NO / ( ERN NO ) | SHEET NO: | REV. NO: | DRAWING NO: WSD-001940 |
|                                                                             | /()                              | 1 OF 1    | 0        | 256-30695-898          |