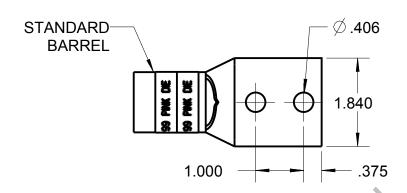

## Blackburn Compression Featuring the Color-Keyed System

CATALOG NO. 256-30695-898

WIRE SIZE: 700 MCM

MATERIAL: HIGH CONDUCTIVITY COPPER

FINISH: TIN PLATED

| GENERAL NOTES                                                               | Thomas & Botts www.tnb.com       |           |          |                        |
|-----------------------------------------------------------------------------|----------------------------------|-----------|----------|------------------------|
| ALL DIMENSIONS ARE FOR     REFERENCE ONLY.     DIMENSIONS IN BRACKETS []    |                                  |           |          |                        |
| ARE IN METRIC UNITS.                                                        | DESCRIPTION:                     |           |          |                        |
| REVISIONS                                                                   | 2 HOLE LUG                       |           |          |                        |
| ** CEE EDM / **** )                                                         |                                  |           |          |                        |
| J SEE ERN ( **** ) FOR APPROVAL SIGNATURES & RELEASE DATE. PROJECT NO: **** | ORIGINAL PROJECT NO / ( ERN NO ) | SHEET NO: | REV. NO: | DRAWING NO: WSD-001940 |
|                                                                             | /()                              | 1 OF 1    | 0        | 256-30695-898          |