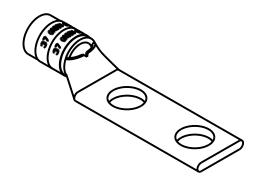

## Blackburn Compression Featuring the Color-Keyed System

CATALOG NO. 256-30695-1236

WIRE SIZE: #1 AWG

MATERIAL: HIGH CONDUCTIVITY COPPER

FINISH: TIN PLATED

| GENERAL NOTES                                                            | Thomas & Botts www.trb.com       |           |          |                        |
|--------------------------------------------------------------------------|----------------------------------|-----------|----------|------------------------|
| ALL DIMENSIONS ARE FOR     REFERENCE ONLY.     DIMENSIONS IN BRACKETS [] |                                  |           |          |                        |
| ARE IN METRIC UNITS.                                                     | DESCRIPTION:                     |           |          |                        |
| REVISIONS                                                                | 2 HOLE LUG                       |           |          |                        |
| ** SEE ERN ( **** )                                                      |                                  |           |          |                        |
| FOR APPROVAL SIGNATURES & RELEASE DATE. PROJECT NO: ****                 | ORIGINAL PROJECT NO / ( ERN NO ) | SHEET NO: | REV. NO: | DRAWING NO: WSD-001927 |
|                                                                          | /()                              | 1 OF 1    | 0        | 256-30695-1236         |