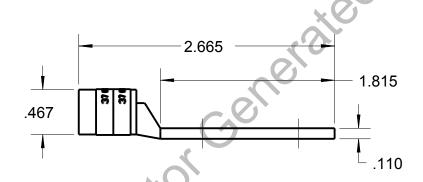

## Blackburn Compression Featuring the Color-Keyed System

CATALOG NO. 256-30695-1236

WIRE SIZE: #1 AWG

MATERIAL: HIGH CONDUCTIVITY COPPER

FINISH: TIN PLATED

| GENERAL NOTES                                                            | Thomas & Botts www.trb.com       |           |          |                        |
|--------------------------------------------------------------------------|----------------------------------|-----------|----------|------------------------|
| ALL DIMENSIONS ARE FOR     REFERENCE ONLY.     DIMENSIONS IN BRACKETS [] |                                  |           |          |                        |
| ARE IN METRIC UNITS.                                                     | DESCRIPTION:                     |           |          |                        |
| REVISIONS                                                                | 2 HOLE LUG                       |           |          |                        |
| ** SEE ERN ( **** )                                                      |                                  |           |          |                        |
| FOR APPROVAL SIGNATURES & RELEASE DATE. PROJECT NO: ****                 | ORIGINAL PROJECT NO / ( ERN NO ) | SHEET NO: | REV. NO: | DRAWING NO: WSD-001927 |
|                                                                          | /()                              | 1 OF 1    | 0        | 256-30695-1236         |