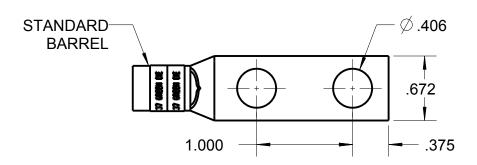

## Blackburn Compression Featuring the Color-Keyed System

CATALOG NO. 256-30695-1236

WIRE SIZE: #1 AWG

MATERIAL: HIGH CONDUCTIVITY COPPER

FINISH: TIN PLATED

| GENERAL NOTES                                                            | Thomas & Botts www.trb.com       |           |          |                        |
|--------------------------------------------------------------------------|----------------------------------|-----------|----------|------------------------|
| ALL DIMENSIONS ARE FOR     REFERENCE ONLY.     DIMENSIONS IN BRACKETS [] |                                  |           |          |                        |
| ARE IN METRIC UNITS.                                                     | DESCRIPTION:                     |           |          |                        |
| REVISIONS                                                                | 2 HOLE LUG                       |           |          |                        |
| ** SEE ERN ( **** )                                                      |                                  |           |          |                        |
| FOR APPROVAL SIGNATURES & RELEASE DATE. PROJECT NO: ****                 | ORIGINAL PROJECT NO / ( ERN NO ) | SHEET NO: | REV. NO: | DRAWING NO: WSD-001927 |
|                                                                          | /()                              | 1 OF 1    | 0        | 256-30695-1236         |