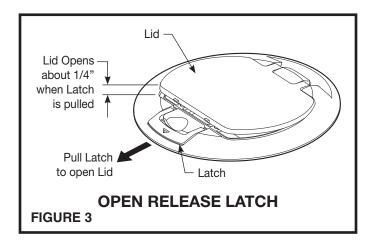

#### 2.0 Cover Operation

- 2.1 Cover shown closed (see Figure 2).
- 2.2 Release Latch. Pull Lid Latch and Lid will open about a 1/4" (see Figure 3).
- 2.3 Open Fully. Lift and Open Lid to a full flat position (see Figure 4).
- 2.4 Close Lid. Fold Lid shut and press down or step on to engage latch and close Lid (see Figure 2).