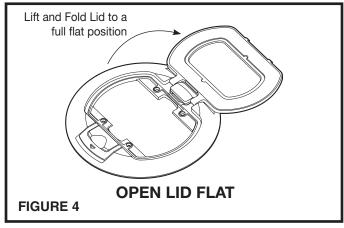

#### 2.0 Cover Operation

- 2.1 Cover shown closed (see Figure 2).
- 2.2 Release Latch. Pull Lid Latch and Lid will open about a 1/4" (see Figure 3).
- 2.3 Open Fully. Lift and Open Lid to a full flat position (see Figure 4).
- 2.4 Close Lid. Fold Lid shut and press down or step on to engage latch and close Lid (see Figure 2).