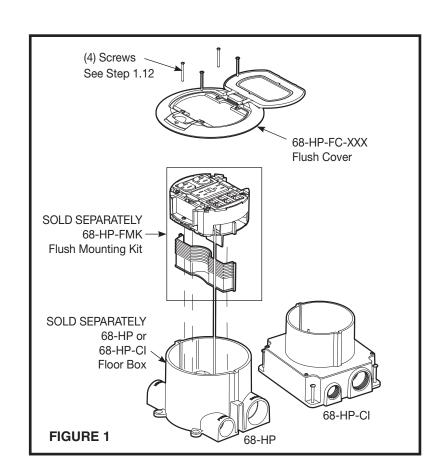

#### 1.0 Installation

- 1.1 The Following Parts are Required:
  - 68-HP Series Floor Box
  - 68-HP-FMK Flush Mounting Kit
  - 68-HP-FC-XXX Cover
- 1.2 Use #6-32 x 1-1/4" Long Screws Furnished with Cover.
- 1.3 Follow Installation Instructions furnished with the 68-HP-FMK Flush Mounting Kit (see Figure 1).