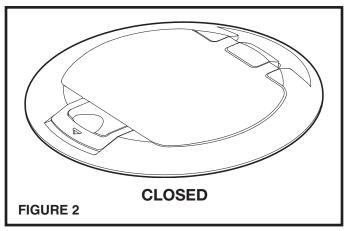

#### 2.0 Cover Operation

- 2.1 Cover shown closed (see Figure 2).
- 2.2 Release Latch. Pull Lid Latch and Lid will open about a 1/4" (see Figure 3).
- 2.3 Open Fully. Lift and Open Lid to a full flat position (see Figure 4).
- 2.4 Close Lid. Fold Lid shut and press down or step on to engage latch and close Lid (see Figure 2).