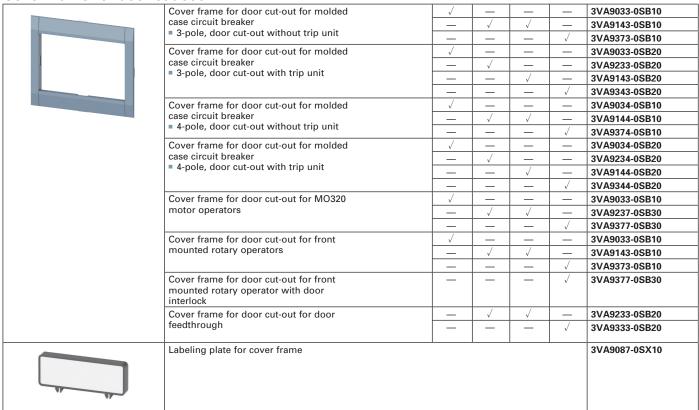

## Cover frame for door cut-out

① 2 mounting plates are required. They are screwed onto the profile rail that can be ordered above. Different breakers can be mutually interlocked.

② Breakers with plug-in unit can be mounted on the mounting plates, but the profile rails cannot be used.