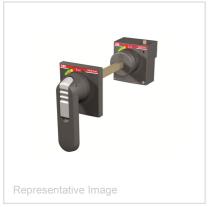

## Alternate Catalog No. KXTALHNDLST Catalog No. 1SDA066583R1

Description: LH XT1...XT4 STAND. RETURNED

UPC No 8015644693411

Home > Circuit Breakers > Molded Case Circuit Breakers > SACE Tmax XT

LONG HANDLE FOR ADJUSTABLE DEPTH ROTARY HANDLE XT1...XT4