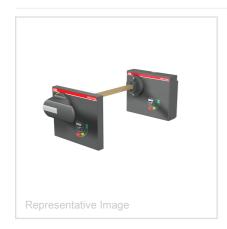

## Alternate Catalog No. KXT5RHEBFP Catalog No. 1SDA104845R1

Description: RHE\_B XT5 F/P BASE x RETURNED PAD

UPC No 8015644069377

Home > Circuit Breakers > Molded Case Circuit Breakers > SACE Tmax XT

BASE FOR ADJUSTABLE DEPTH ROTARY HANDLE WITH PADLOCK DEVICE FOR C.BREAKER FIXED-PLUG-IN XT5