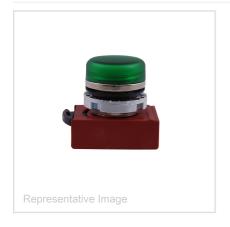

## Catalog No. P9CLVD

Description: "PILOT LIGHT; POLISH CHR; DIFF-GRN"

UPC No

Home > Pilot Devices > Modular Metal

IEC Pilot Devices. P9 Pushbuttons. CLVD PILOT LAMP LENS GREEN DIFF

| Descriptors          |               |
|----------------------|---------------|
| Category             | Modular Metal |
| Category GO Schedule | PG            |
|                      |               |
| Specifications       |               |
| Color                | Green         |