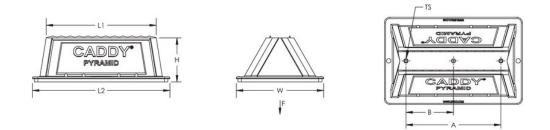

## **PRODUCT ATTRIBUTES**

Material: Polyethylene;Polypropylene;Stainless Steel 18-8 (EN 1.4305)

Temperature: -50 to 150 °F

Static Load Safety Factor: 3:1

Length 1: 10"

Length 2: 12 1/2"

Height: 4"

Width: 8"

Thread Size: 3/8" UNC

| Number | of Ho | les: 2 |
|--------|-------|--------|
|--------|-------|--------|

A: 8.600"

Surface Area: 92 in<sup>2</sup>

Static Load: 1,000 lb

Unit Weight: 1 lb

## DIAGRAMS