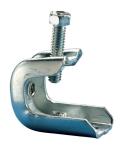

# BEAM CLAMP, 1/4" ROD, 0.5" MAX FLANGE

## **FEATURES**

Threaded hole on back and bottom

## **PRODUCT ATTRIBUTES**

Material: Steel

Finish: Electrogalvanized

Rod Size: 1/4"

Torque: 20 in lb

Static Load: 100 lb

## **ADDITIONAL PRODUCT DETAILS**

Setscrew must be tightened and torqued onto the sloped side of the I-beam.