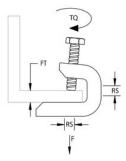

## **DIAGRAMS**

## **PRODUCT ATTRIBUTES**

Material: Steel

Finish: Electrogalvanized

Rod Size: 1/4"

Torque: 20 in lb

Static Load: 100 lb

## **ADDITIONAL PRODUCT DETAILS**

Setscrew must be tightened and torqued onto the sloped side of the I-beam.