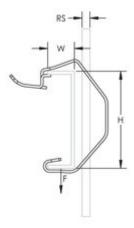

# LATHERS CHANNEL TO ROD/WIRE CLIP, SIDE MOUNT, 2" CHANNEL, 1/4" ROD

# PRODUCT ATTRIBUTES

Material: Spring Steel

Finish: nVent CADDY Armour

Lathers Channel Height: 2"

Lathers Channel Width: 7/16" - 5/8"

Rod Size: 1/4"

Static Load: 160 lb