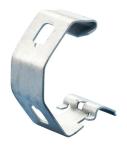

# LATHERS CHANNEL TO ROD CLIP, CENTER MOUNT, 1 1/2' CHANNEL, 1/4" ROD

# **FEATURES**

Provides pre-leveling of channel

No tools required for installation

Use with plain rod

# **PRODUCT ATTRIBUTES**

Material: Spring Steel

Finish: nVent CADDY Armour

Lathers Channel Height: 1 1/2'

Lathers Channel Width: 7/16" - 5/8"

Rod Size: 1/4"

Static Load: 200 lb