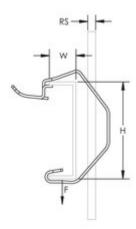

# LATHERS CHANNEL TO ROD CLIP, CENTER MOUNT, 1 1/2' CHANNEL, 1/4" ROD

# **PRODUCT ATTRIBUTES**

Material: Spring Steel

Finish: nVent CADDY Armour

Lathers Channel Height: 1 1/2'

Lathers Channel Width: 7/16" - 5/8"

Rod Size: 1/4"

Static Load: 200 lb