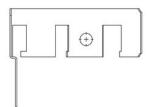

# T-GRID PERIMETER CLIP

## **CATALOG NUMBER**

## **TGE**



## **FEATURES**

Attaches T-Grid to edge trim without riveting

Can be used to accommodate partial tiles

Clip is easily repositioned along T-Grid or edge trim

## PRODUCT ATTRIBUTES

Material: Spring Steel

Finish: nVent CADDY Armour

A: 1/4"

B: 0.984" Min;1.000" Nom

## **DIAGRAMS**





#### **WARNING**

nVent products shall be installed and used only as indicated in nVent's product instruction sheets and training materials. Instruction sheets are available at www.nvent.com and from your nVent customer service representative. Improper installation, misuse, misapplication or other failure to completely follow nVent's instructions and warnings may cause product malfunction, property damage, serious bodily injury and death and/or void your warranty.

#### North America

+1.800.753.9221

Option 1 - Customer Care

Option 2 - Technical Support

## Europe

Netherlands:

+31 800-0200135

France:

+33 800 901 793

## Europe

Germany:

800 1890272

Other Countries:

+31 13 5835404

#### **APAC**

Shanghai:

+ 86 21 2412 1618/19

Sydney:

+61 2 9751 8500