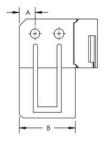

## PRODUCT ATTRIBUTES

Material: Spring Steel

Finish: nVent CADDY Armour

A: 1/4"

B: 0.984" Min;1.000" Nom

## **DIAGRAMS**