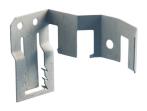

# T-GRID PERIMETER CLIP

## **FEATURES**

Attaches T-Grid to edge trim without riveting

Can be used to accommodate partial tiles

Clip is easily repositioned along T-Grid or edge trim